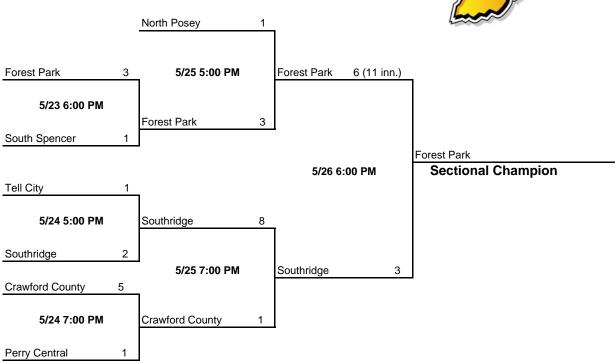

#### Class 2A - Sectional #48

Host: Forest Park High School Date: May 23, 24, 25, 26