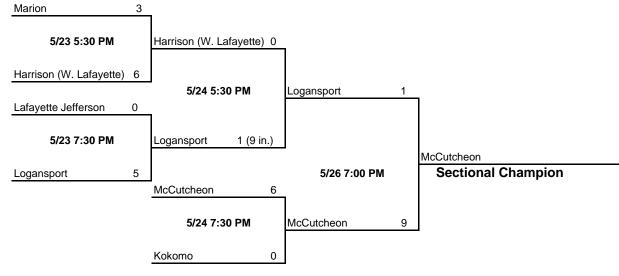

#### Class 4A - Sectional #7

Host: Harrison (West Lafayette) High School Date: May 23, 24, 26