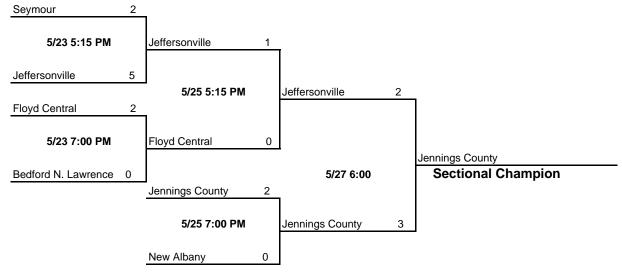

#### Class 4A - Sectional #15

Host: Bedford North Lawrence High School Date: May 23, 25, 27