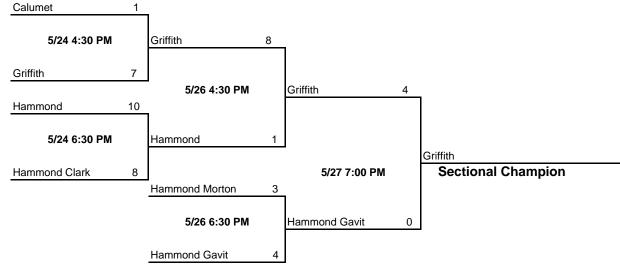

napolis Broad Ripple 0 |                         |   |                       |

#### Class 4A - Sectional #10

Host: Warren Central High School Date: May 23, 24, 26, 27





#### Class 4A - Sectional #11

Host: Center Grove High School Date: May 23, 24, 28





#### Class 4A - Sectional #12

Host: Brownsburg High School Date: May 24, 25, 27





#### Class 4A - Sectional #13

Host: Terre Haute North High School Date: May 23, 24, 25





#### Class 4A - Sectional #14

Host: Shelbyville High School Date: May 23, 25, 27





#### Class 4A - Sectional #15

Host: Bedford North Lawrence High School Date: May 23, 25, 27





#### Class 4A - Sectional #16

Host: Evansville North High School Date: May 25, 26, 28





#### Class 3A - Sectional #17

Host: Griffith High School Date: May 24, 26, 27





#### Class 3A - Sectional #18

Host: Andrean High School Date: 23, 24, 25





#### Class 3A - Sectional #19

Host: South Bend St. Joseph's High School Date: May 23, 24, 25





#### Class 3A - Sectional #20

Host: Twin Lakes High School Date: May 23, 24, 26





#### Class 3A - Sectional #21

Host: Lakeland High School Date: May 23, 24, 28





Class 3A - Sectional #22

Host: Fort Wayne Elmhurst High School Date: May 23, 24, 25, 26, 28



| Fort Wayne Elmhurst | 1  | 1                 |    |               |   |                    |
|---------------------|----|-------------------|----|---------------|---|--------------------|
| 5/23 5:00 PM        |    | Norwell           | 4  | 1             |   |                    |
| Norwell             | 11 |                   |    |               |