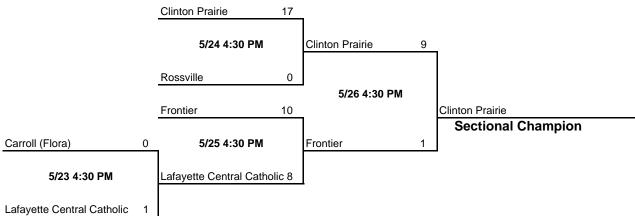

#### Class 1A - Sectional #53

Host: Clinton Prairie High School Date: May 23, 24, 25, 26