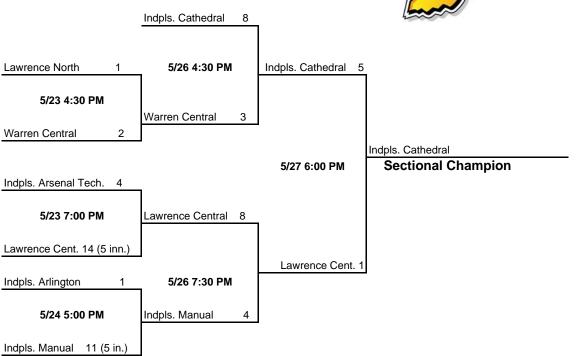

#### Class 4A - Sectional #10

Host: Warren Central High School Date: May 23, 24, 26, 27