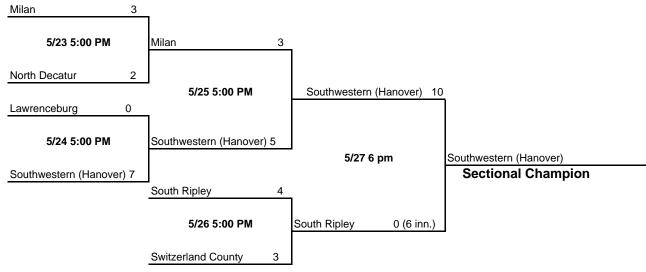

#### Class 2A - Sectional #43

Host: Park Tudor High School Date: May 23, 25, 28

Class 2A - Sectional #44

Host: Lawrenceburg High School Date: May 23, 24, 25, 26, Championship TBA