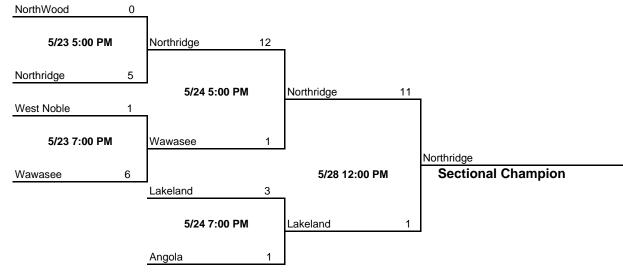

#### Class 3A - Sectional #21

Host: Lakeland High School Date: May 23, 24, 28

Class 3A - Sectional #22

Host: Fort Wayne Elmhurst High School Date: May 23, 24, 25, 26, 28

| Fort Wayne Elmhurst | 1  | 1                 |    |               |   |                    |
|---------------------|----|-------------------|----|---------------|---|--------------------|
| 5/23 5:00 PM        |    | Norwell           | 4  | 1             |   |                    |
| Norwell             | 11 |                   |    |               |   |                    |
| Fort Wayne Wayne    | 0  | 5/26 5:00 PM      |    | Norwell 0     | ) |                    |
| 5/24 5:00 PM        |    | Peru              | 0  |               |   | Whitko             |
| Peru                | 7  |                   |    | 5/28 10:00 AM | ľ | Sectional Champion |
|                     |    | Tippecanoe Valley | 0  | 1             |   |                    |
|                     |    | 5/25 5:00 PM      |    | Whitko        | 1 |                    |
|                     |    | Whitko            | 24 | J             |   |                    |