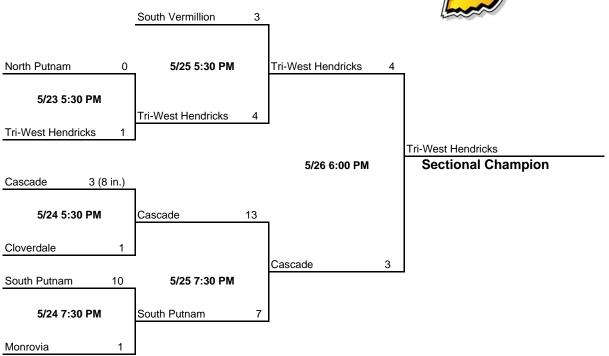

#### Class 2A - Sectional #45

Host: Tri-West Hendricks High School Date: May 23, 24, 25, 26