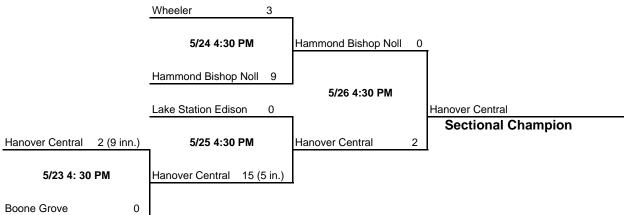

#### Class 2A - Sectional #33

Host: Hammond Bishop Noll High School Date: May 23, 24, 25, 26