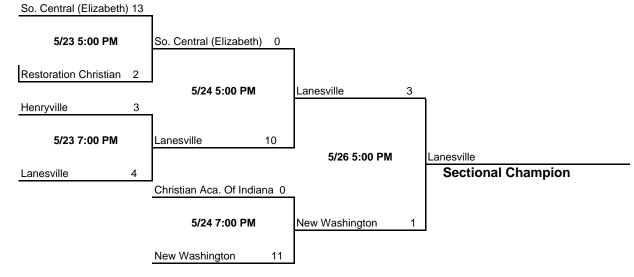

#### Class 1A - Sectional #60

Host: Lanesville High School Date: May 23, 24, 26