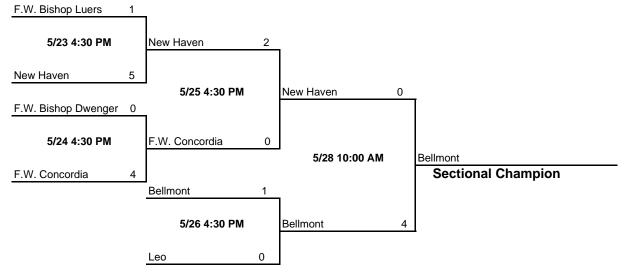

Class 3A - Sectional #23

Host: Fort Wayne Concordia High School Date: May 23, 24, 25, 26, 27, 28