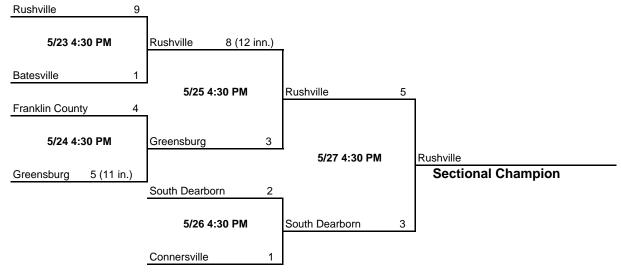

#### Class 3A - Sectional #28

Host: Franklin County High School Date: May 23, 24, 25, 26, 27