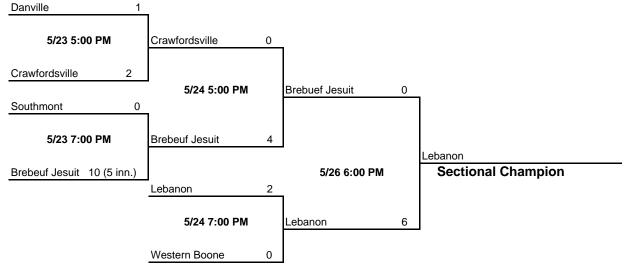

#### Class 3A - Sectional #25

Host: Crawfordsville High School Date: May 23, 24, 26

Class 3A - Sectional #26

Host: Roncalli High School Date: May 23, 24, 25, 28

Class 3A - Sectional #27

Host: Mt. Vernon (Fortville) High School Date: May 23, 24, 26