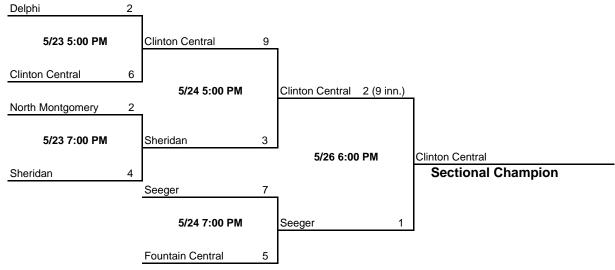

#### Class 2A - Sectional #36

Host: North Montgomery High School Date: May 23, 24, 26