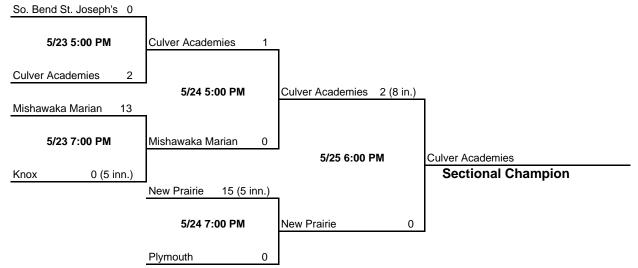

#### Class 3A - Sectional #19

Host: South Bend St. Joseph's High School Date: May 23, 24, 25