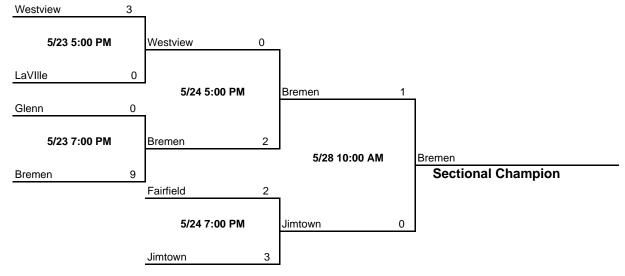

- Sectional #26

Host: Roncalli High School Date: May 23, 24, 25, 28





Class 3A - Sectional #27

Host: Mt. Vernon (Fortville) High School Date: May 23, 24, 26





#### Class 3A - Sectional #28

Host: Franklin County High School Date: May 23, 24, 25, 26, 27





#### Class 3A - Sectional #29

Host: Edgewood High School Date: May 23, 24, 26





#### Class 3A - Sectional #30

Host: North Harrison High School Date: May 23, 24, 25





#### Class 3A - Sectional #31

Host: Princeton High School Date: May 23, 24, 26





#### Class 3A - Sectional #32

Host: Evansville Memorial High School Date: May 25, 26, 28





#### Class 2A - Sectional #33

Host: Hammond Bishop Noll High School Date: May 23, 24, 25, 26





#### Class 2A - Sectional #34

Host: Bremen High School Date: May 23, 24, 28





#### Class 2A - Sectional #35

Host: Winamac High School Date: May 23, 24, 26





#### Class 2A - Sectional #36

Host: North Montgomery High School Date: May 23, 24, 26





#### Class 2A - Sectional #37

Host: Garrett High School Date: May 24, 25, 26





#### Class 2A - Sectional #38

Host: Adams Central High School Date: May 24, 25, 28





#### Class 2A - Sectional #39

Host: Northfield High School Date: May 23, 25, 26





#### Class 2A - Sectional #40

Host: Eastern Greentown High School Date: May 23, 24, 26





#### Class 2A - Sectional #41

Host: Frankton High School Date: May 23, 24, 25





#### Class 2A - Sectional #42

Host: Cambridge City Lincoln High School Date: May 23, 25, 26





#### Class 2A - Sectional #43

Host: Park Tudor High School Date: May 23, 25, 28





Clas