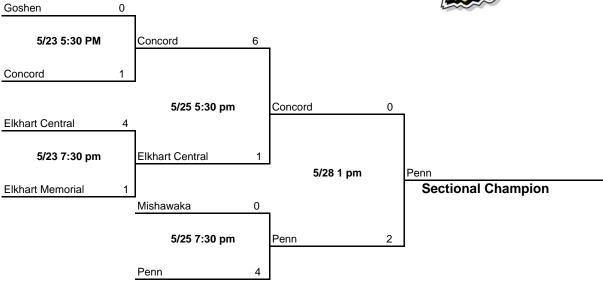

#### Class 4A - Sectional #4

Host: Elkhart Memorial High School Date: May 23, 25, 27