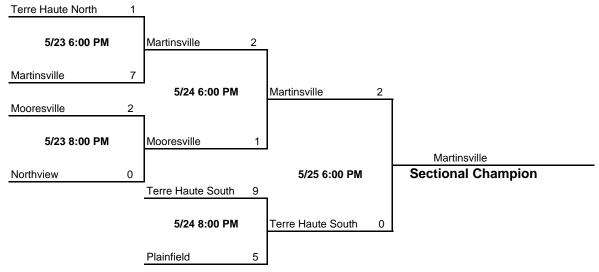

#### Class 4A - Sectional #13

Host: Terre Haute North High School Date: May 23, 24, 25