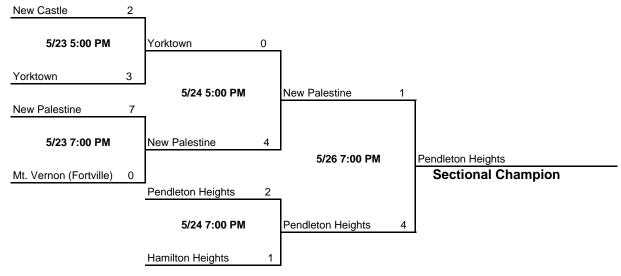

#### Class 3A - Sectional #25

Host: Crawfordsville High School Date: May 23, 24, 26

Class 3A - Sectional #26

Host: Roncalli High School Date: May 23, 24, 25, 28

Class 3A - Sectional #27

Host: Mt. Vernon (Fortville) High School Date: May 23, 24, 26