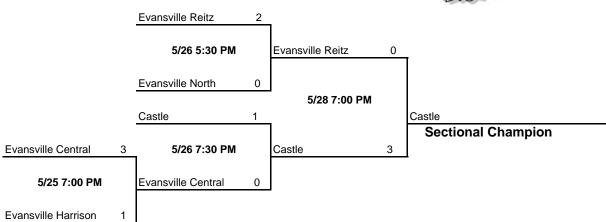

#### Class 4A - Sectional #16

Host: Evansville North High School Date: May 25, 26, 28