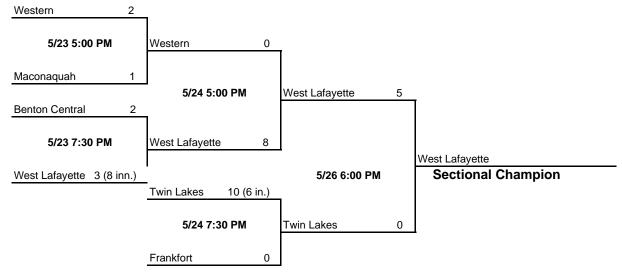

#### Class 3A - Sectional #20

Host: Twin Lakes High School Date: May 23, 24, 26