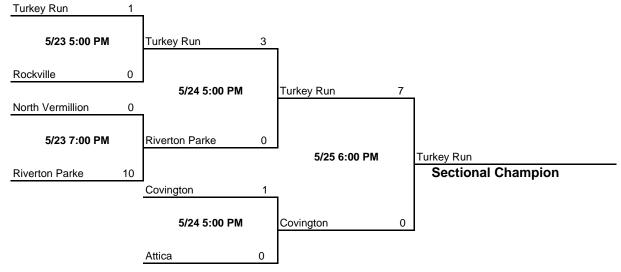

#### Class 1A - Sectional #61

Host: Riverton Parke High School Date: May 23, 24, 25