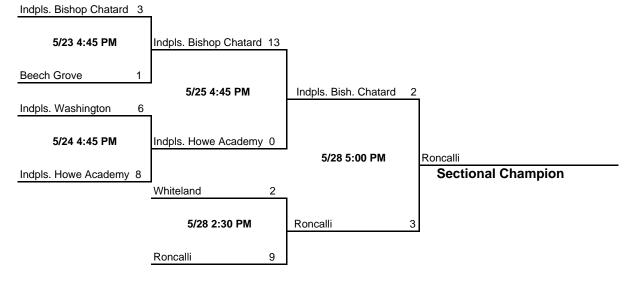

#### Class 3A - Sectional #25

Host: Crawfordsville High School Date: May 23, 24, 26

Class 3A - Sectional #26

Host: Roncalli High School Date: May 23, 24, 25, 28

Class 3A - Sectional #27

Host: Mt. Vernon (Fortville) High School Date: May 23, 24, 26