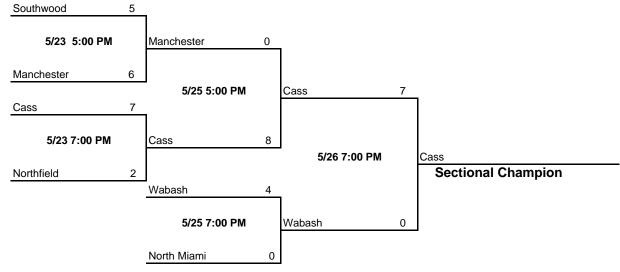

#### Class 2A - Sectional #39

Host: Northfield High School Date: May 23, 25, 26