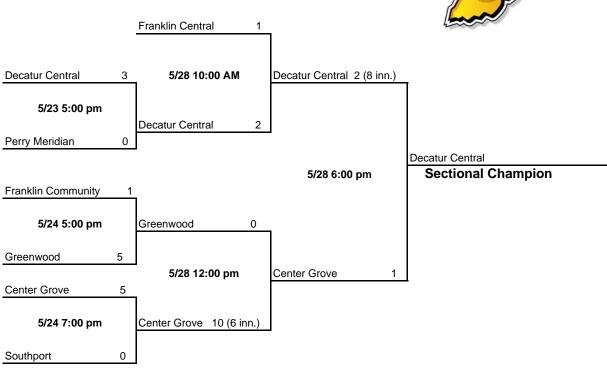

#### Class 4A - Sectional #11

Host: Center Grove High School Date: May 23, 24, 28