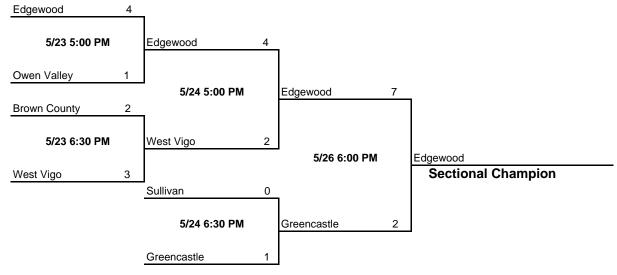

| 5/25 5:00 PM      |    | Whitko        | 1 |                    |
|                     |    | Whitko            | 24 | J             |   |                    |

Class 3A - Sectional #23

Host: Fort Wayne Concordia High School Date: May 23, 24, 25, 26, 27, 28





#### Class 3A - Sectional #24

Host: Blackford High School Date: May 23, 24, 27





#### Class 3A - Sectional #25

Host: Crawfordsville High School Date: May 23, 24, 26





Class 3A - Sectional #26

Host: Roncalli High School Date: May 23, 24, 25, 28





Class 3A - Sectional #27

Host: Mt. Vernon (Fortville) High School Date: May 23, 24, 26





#### Class 3A - Sectional #28

Host: Franklin County High School Date: May 23, 24, 25, 26, 27





#### Class 3A - Sectional #29

Host: Edgewood High School Date: May 23, 24, 26





#### Class 3A - Sectional #30

Host: North Harrison High School Date: May 23, 24, 25





#### Class 3A - Sectional #31

Host: Princeton High School Date: May 23, 24, 26





#### Class 3A - Sectional #32

Host: Evansville Memorial High School Date: May 25, 26, 28





#### Class 2A - Sectional #33

Host: Hammond Bishop Noll High School Date: May 23, 24, 25, 26





#### Class 2A - Sectional #34

Host: Bremen High School Date: May 23, 24, 28





#### Class 2A - Sectional #35

Host: Winamac High School Date: May 23, 24, 26





#### Class 2A - Sectional #36

Host: North Montgomery High School Date: May 23, 24, 26





#### Class 2A - Sectional #37

Host: Garrett High School Date: May 24, 25, 26





#### Class 2A - Sectional #38

Host: Adams Central High School Date: May 24, 25, 28