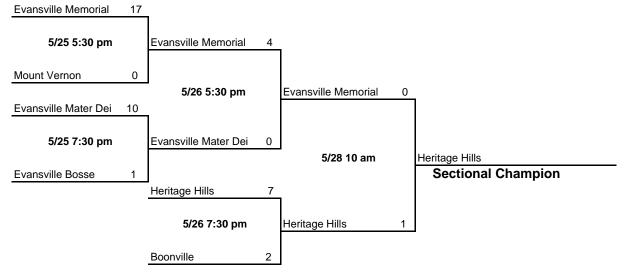

#### Class 3A - Sectional #32

Host: Evansville Memorial High School Date: May 25, 26, 28