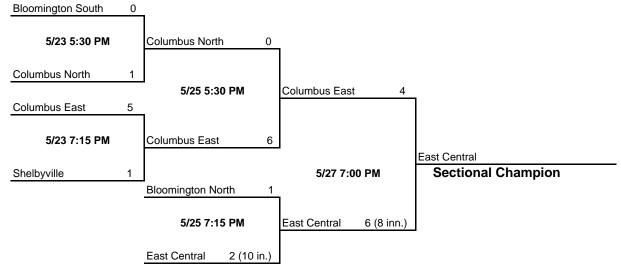

#### Class 4A - Sectional #14

Host: Shelbyville High School Date: May 23, 25, 27