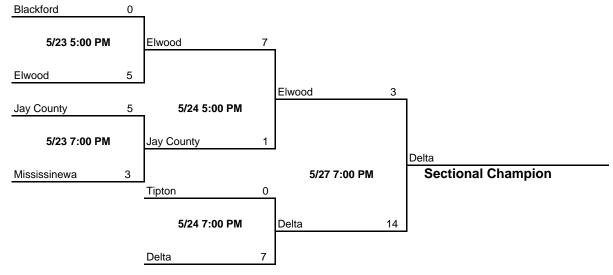

|               |   |                    |
| Fort Wayne Wayne    | 0  | 5/26 5:00 PM      |    | Norwell 0     | ) |                    |
| 5/24 5:00 PM        |    | Peru              | 0  |               |   | Whitko             |
| Peru                | 7  |                   |    | 5/28 10:00 AM | ľ | Sectional Champion |
|                     |    | Tippecanoe Valley | 0  | 1             |   |                    |
|                     |    | 5/25 5:00 PM      |    | Whitko        | 1 |                    |
|                     |    | Whitko            | 24 | J             |   |                    |

Class 3A - Sectional #23

Host: Fort Wayne Concordia High School Date: May 23, 24, 25, 26, 27, 28





#### Class 3A - Sectional #24

Host: Blackford High School Date: May 23, 24, 27





#### Class 3A - Sectional #25

Host: Crawfordsville High School Date: May 23, 24, 26





Class 3A - Sectional #26

Host: Roncalli High School Date: May 23, 24, 25, 28





Class 3A - Sectional #27

Host: Mt. Vernon (Fortville) High School Date: May 23, 24, 26





#### Class 3A - Sectional #28

Host: Franklin County High School Date: May 23, 24, 25, 26, 27





#### Class 3A - Sectional #29

Host: Edgewood High School Date: May 23, 24, 26





#### Class 3A - Sectional #30

Host: North Harrison High School Date: May 23, 24, 25





#### Class 3A - Sectional #31

Host: Princeton High School Date: May 23, 24, 26





#### Class 3A - Sectional #32

Host: Evansville Memorial High School Date: May 25, 26, 28





#### Class 2A - Sectional #33

Host: Hammond Bishop Noll High School Date: May