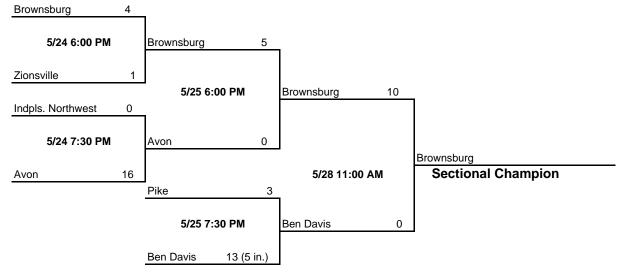

#### Class 4A - Sectional #12

Host: Brownsburg High School Date: May 24, 25, 27