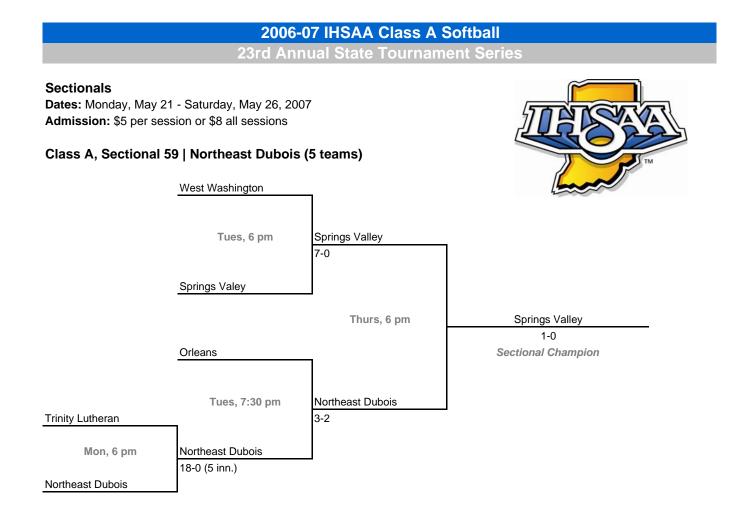

es: Monday, May 21 - Saturday, May 26, 2007 Admission: \$5 per session or \$8 all sessions

### Class A, Sectional 51 | Fort Wayne Canterbury (5 teams)

Lakewood Park Christian





### Class A, Sectional 52 | Pioneer (6 teams)





## Class A, Sectional 54 | Wes-Del (6 teams)



23rd Annual State Tournament Series

#### Sectionals

Dates: Monday, May 21 - Saturday, May 26, 2007 Admission: \$5 per session or \$8 all sessions

## Class A, Sectional 55 | Monroe Central (4 teams)





### Class A, Sectional 56 | Indianapolis Lutheran (4 teams)



23rd Annual State Tournament Series

#### Sectionals

Dates: Monday, May 21 - Saturday, May 26, 2007 Admission: \$5 per session or \$8 all sessions

## Class A, Sectional 57 | Hauser (4 teams)





## Class A, Sectional 58 | Jac-Cen-Del (4 teams)





## Class A, Sectional 60 | Lanesville (4 teams)



23rd Annual State Tournament Series

### Sectionals

Dates: Monday, May 21 - Saturday, May 26, 2007 Admission: \$5 per session or \$8 all sessions

## Class A, Sectional 61 | Riverton Parke (6 teams)





## Class A, Sectional 62 | Clay City (6 teams)



**23rd Annual State Tournament Series** 

#### Sectionals

Dates: Monday, May 21 - Saturday, May 26, 2007 Admission: \$5 per session or \$8 all sessions

## Class A, Sectional 63 | Loogootee (4 teams)





## Class A, Sectional 64 | Wood Memorial (4 teams)