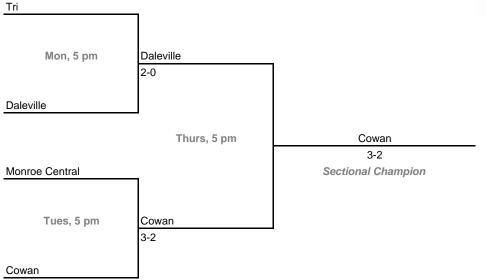

## Class A, Sectional 50 | Triton (6 teams)



23rd Annual State Tournament Series

#### Sectionals

Dates: Monday, May 21 - Saturday, May 26, 2007 Admission: \$5 per session or \$8 all sessions

### Class A, Sectional 51 | Fort Wayne Canterbury (5 teams)

Lakewood Park Christian





### Class A, Sectional 52 | Pioneer (6 teams)





## Class A, Sectional 54 | Wes-Del (6 teams)



23rd Annual State Tournament Series

#### Sectionals

Dates: Monday, May 21 - Saturday, May 26, 2007 Admission: \$5 per session or \$8 all sessions

## Class A, Sectional 55 | Monroe Central (4 teams)





### Class A, Sectional 56 | Indianapolis Lutheran (4 teams)



23rd Annual State Tournament Series

#### Sectionals

Dates: Monday, May 21 - Saturday, May 26, 2007 Admission: \$5 per session or \$8 all sessions

## Class A, Sectional 57 | Hauser (4 teams)





## Class A, Sectional 58 | Jac-Cen-Del (4 teams)





## Class A, Sectional 60 | Lanesville (4 teams)



23rd Annual State Tournament Series

### Sectionals

Dates: Monday, May 21 - Saturday, May 26, 2007 Admission: \$5 per session or \$8 all sessions

## Class A, Sectional 61 | Riverton Parke (6 teams)





## Class A, Sectional 62 | Clay City (6 teams)



**23rd Annual State Tournament Series** 

#### Sectionals

Dates: Monday, May 21 - Saturday, May 26, 2007 Admission: \$5 per session or \$8 all sessions

## Class A, Sectional 6