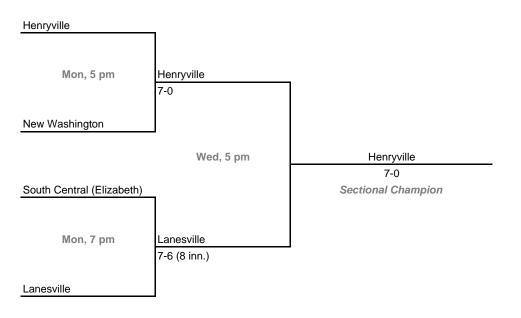

## Class A, Sectional 60 | Lanesville (4 teams)

23rd Annual State Tournament Series