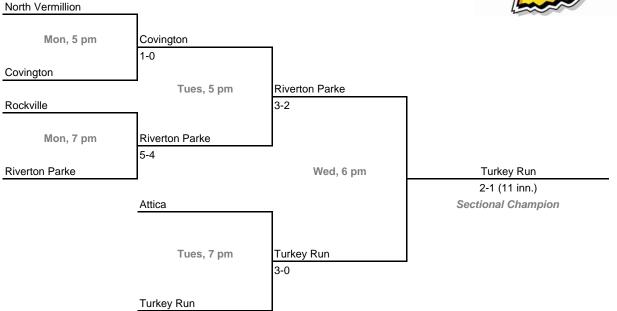

4 | Wes-Del (6 teams)



23rd Annual State Tournament Series

#### Sectionals

Dates: Monday, May 21 - Saturday, May 26, 2007 Admission: \$5 per session or \$8 all sessions

## Class A, Sectional 55 | Monroe Central (4 teams)





### Class A, Sectional 56 | Indianapolis Lutheran (4 teams)



23rd Annual State Tournament Series

#### Sectionals

Dates: Monday, May 21 - Saturday, May 26, 2007 Admission: \$5 per session or \$8 all sessions

## Class A, Sectional 57 | Hauser (4 teams)





## Class A, Sectional 58 | Jac-Cen-Del (4 teams)





## Class A, Sectional 60 | Lanesville (4 teams)



23rd Annual State Tournament Series

### Sectionals

Dates: Monday, May 21 - Saturday, May 26, 2007 Admission: \$5 per session or \$8 all sessions

## Class A, Sectional 61 | Riverton Parke (6 teams)





## Class A, Sectional 62 | Clay City (6 teams)



**23rd Annual State Tournament Series** 

#### Sectionals

Dates: Monday, May 21 - Saturday, May 26, 2007 Admission: \$5 per session or \$8 all sessions

## Class A, Sectional 63 | Loogootee (4 teams)





## Class A, Sectional 64 | Wood Memorial (4 teams)