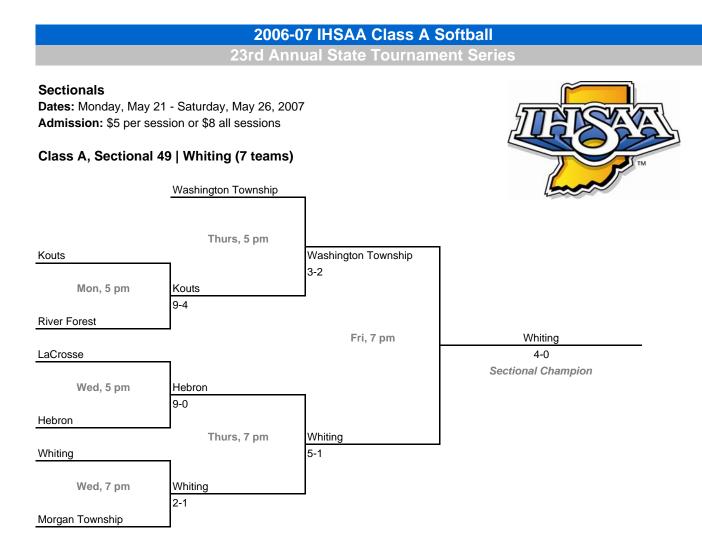

## Class A, Sectional 50 | Triton (6 teams)

23rd Annual State Tournament Series

#### Sectionals

Dates: Monday, May 21 - Saturday, May 26, 2007 Admission: \$5 per session or \$8 all sessions