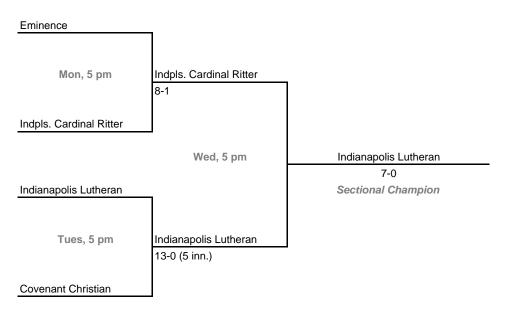

### Class A, Sectional 56 | Indianapolis Lutheran (4 teams)

23rd Annual State Tournament Series