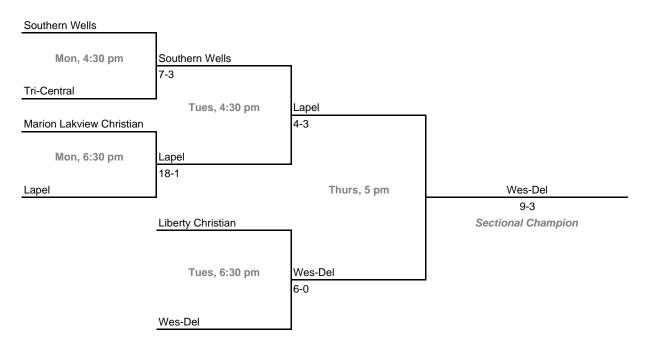

## Class A, Sectional 54 | Wes-Del (6 teams)

23rd Annual State Tournament Series