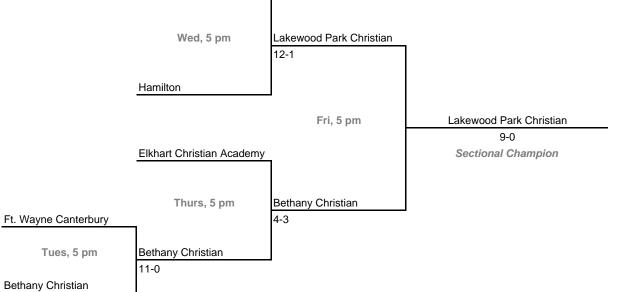

### Class A, Sectional 51 | Fort Wayne Canterbury (5 teams)

Lakewood Park Christian