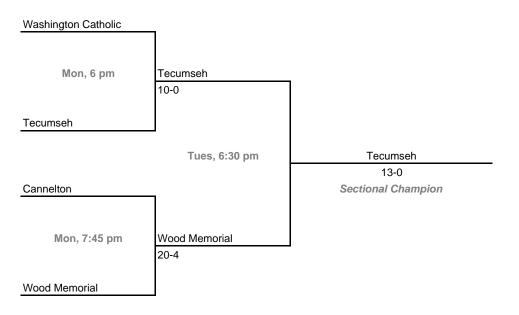

e Tournament Series

#### Sectionals

Dates: Monday, May 21 - Saturday, May 26, 2007 Admission: \$5 per session or \$8 all sessions

## Class A, Sectional 57 | Hauser (4 teams)





## Class A, Sectional 58 | Jac-Cen-Del (4 teams)





## Class A, Sectional 60 | Lanesville (4 teams)



23rd Annual State Tournament Series

### Sectionals

Dates: Monday, May 21 - Saturday, May 26, 2007 Admission: \$5 per session or \$8 all sessions

## Class A, Sectional 61 | Riverton Parke (6 teams)





## Class A, Sectional 62 | Clay City (6 teams)



**23rd Annual State Tournament Series** 

#### Sectionals

Dates: Monday, May 21 - Saturday, May 26, 2007 Admission: \$5 per session or \$8 all sessions

## Class A, Sectional 63 | Loogootee (4 teams)





## Class A, Sectional 64 | Wood Memorial (4 teams)