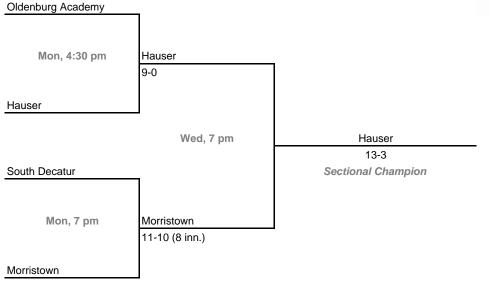

d Annual State Tournament Series

#### Sectionals

Dates: Monday, May 21 - Saturday, May 26, 2007 Admission: \$5 per session or \$8 all sessions

### Class A, Sectional 51 | Fort Wayne Canterbury (5 teams)

Lakewood Park Christian





### Class A, Sectional 52 | Pioneer (6 teams)





## Class A, Sectional 54 | Wes-Del (6 teams)



23rd Annual State Tournament Series

#### Sectionals

Dates: Monday, May 21 - Saturday, May 26, 2007 Admission: \$5 per session or \$8 all sessions

## Class A, Sectional 55 | Monroe Central (4 teams)





### Class A, Sectional 56 | Indianapolis Lutheran (4 teams)



23rd Annual State Tournament Series

#### Sectionals

Dates: Monday, May 21 - Saturday, May 26, 2007 Admission: \$5 per session or \$8 all sessions

## Class A, Sectional 57 | Hauser (4 teams)





## Class A, Sectional 58 | Jac-Cen-Del (4 teams)





## Class A, Sectional 60 | Lanesville (4 teams)



23rd Annual State Tournament Series

### Sectionals

Dates: Monday, May 21 - Saturday, May 26, 2007 Admission: \$5 per session or \$8 all sessions

## Class A, Sectional 61 | Riverton Parke (6 teams)





## Class A, Sectional 62 | Clay City (6 teams)



**23rd Annual State Tournament Series** 

#### Sectionals

Dates: Monday, May 21 - Saturday, May 26, 2007 Admission: \$5 per session or \$8 all sessions

## Class A, Sectional 63 | Loogootee (4 teams)





## Class A, Sectional 64 | Wood Memorial (4 teams)