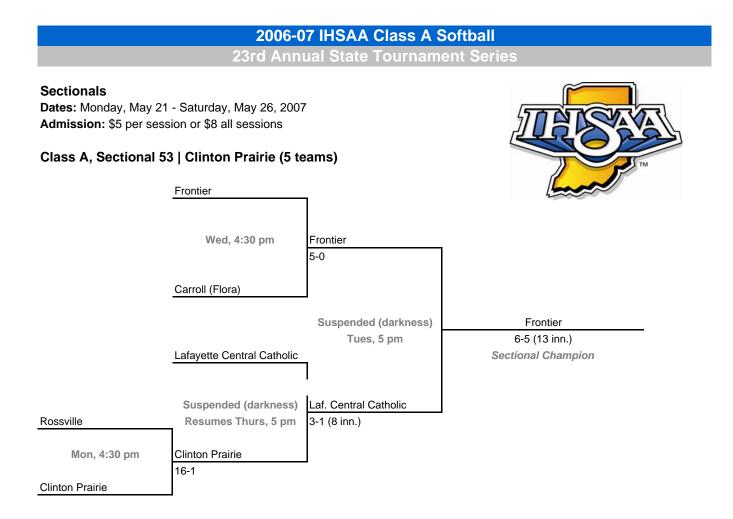

## Class A, Sectional 50 | Triton (6 teams)



23rd Annual State Tournament Series

#### Sectionals

Dates: Monday, May 21 - Saturday, May 26, 2007 Admission: \$5 per session or \$8 all sessions

### Class A, Sectional 51 | Fort Wayne Canterbury (5 teams)

Lakewood Park Christian





### Class A, Sectional 52 | Pioneer (6 teams)





## Class A, Sectional 54 | Wes-Del (6 teams)



23rd Annual State Tournament Series

#### Sectionals

Dates: Monday, May 21 - Saturday, May 26, 2007 Admission: \$5 per session or \$8 all sessions

## Class A, Sectional 55 | Monroe Central (4 teams)





### Class A, Sectional 56 | Indianapolis Lutheran (4 teams)



23rd Annual State Tournament Series

#### Sectionals

Dates: Monday, May 21 - Saturday, May 26, 2007 Admission: \$5 per session or \$8 all sessions

## Class A, Sectional 57 | Hauser (4 teams)





## Class A, Sectional 58 | Jac-Cen-Del (4 teams)





## Class A, Sectional 60 | Lanesville (4 teams)



23rd Annual State Tournament Series

### Sectionals

Dates: Monday, May 21 - Saturday, May 26, 2007 Admission: \$5 per session or \$8 all sessions

## Class A, Sectional 61 | Riv