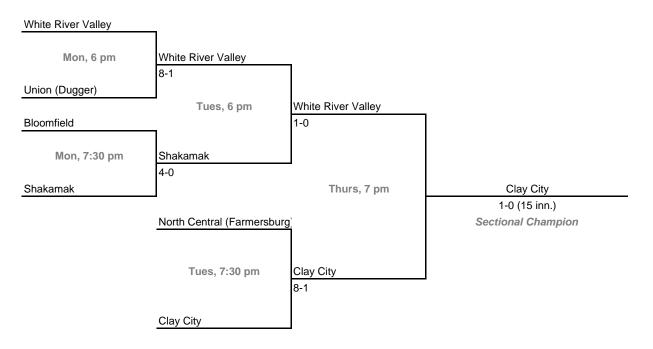

## Class A, Sectional 62 | Clay City (6 teams)

**23rd Annual State Tournament Series** 