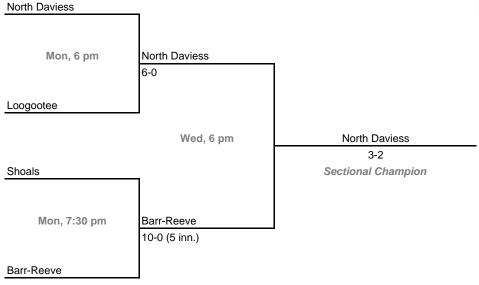

| Indianapolis Lutheran (4 teams)



23rd Annual State Tournament Series

#### Sectionals

Dates: Monday, May 21 - Saturday, May 26, 2007 Admission: \$5 per session or \$8 all sessions

## Class A, Sectional 57 | Hauser (4 teams)





## Class A, Sectional 58 | Jac-Cen-Del (4 teams)





## Class A, Sectional 60 | Lanesville (4 teams)



23rd Annual State Tournament Series

### Sectionals

Dates: Monday, May 21 - Saturday, May 26, 2007 Admission: \$5 per session or \$8 all sessions

## Class A, Sectional 61 | Riverton Parke (6 teams)





## Class A, Sectional 62 | Clay City (6 teams)



**23rd Annual State Tournament Series** 

#### Sectionals

Dates: Monday, May 21 - Saturday, May 26, 2007 Admission: \$5 per session or \$8 all sessions

## Class A, Sectional 63 | Loogootee (4 teams)





## Class A, Sectional 64 | Wood Memorial (4 teams)