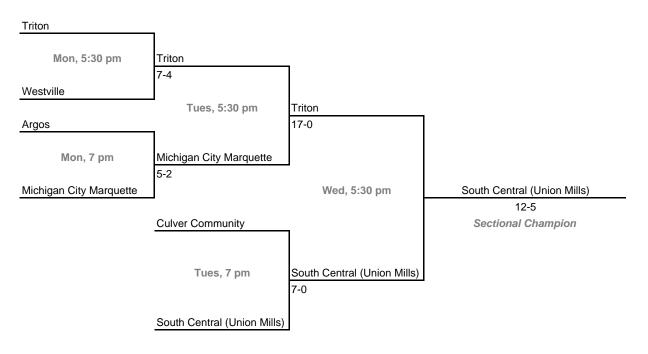

## Class A, Sectional 50 | Triton (6 teams)

23rd Annual State Tournament Series