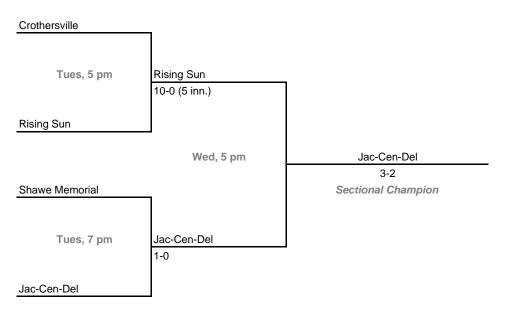

ates: Monday, May 21 - Saturday, May 26, 2007 Admission: \$5 per session or \$8 all sessions

### Class A, Sectional 51 | Fort Wayne Canterbury (5 teams)

Lakewood Park Christian





### Class A, Sectional 52 | Pioneer (6 teams)





## Class A, Sectional 54 | Wes-Del (6 teams)



23rd Annual State Tournament Series

#### Sectionals

Dates: Monday, May 21 - Saturday, May 26, 2007 Admission: \$5 per session or \$8 all sessions

## Class A, Sectional 55 | Monroe Central (4 teams)





### Class A, Sectional 56 | Indianapolis Lutheran (4 teams)



23rd Annual State Tournament Series

#### Sectionals

Dates: Monday, May 21 - Saturday, May 26, 2007 Admission: \$5 per session or \$8 all sessions

## Class A, Sectional 57 | Hauser (4 teams)





## Class A, Sectional 58 | Jac-Cen-Del (4 teams)





## Class A, Sectional 60 | Lanesville (4 teams)



23rd Annual State Tournament Series

### Sectionals

Dates: Monday, May 21 - Saturday, May 26, 2007 Admission: \$5 per session or \$8 all sessions

## Class A, Sectional 61 | Riverton Parke (6 teams)





## Class A, Sectional 62 | Clay City (6 teams)



**23rd Annual State Tournament Series** 

#### Sectionals

Dates: Monday, May 21 - Saturday, May 26, 2007 Admission: \$5 per session or \$8 all sessions

## Class A, Sectional 63 | Loogootee (4 teams)





## Class A, Sectional 64 | Wood Memorial (4 teams)