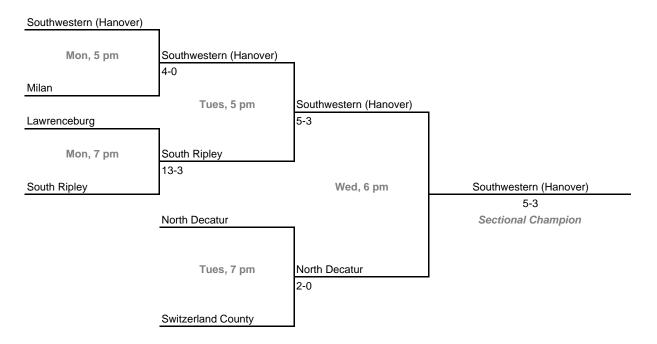

onals**

**Dates:** Monday, May 21 - Saturday, May 26, 2007 **Admission:** \$5 per session or \$8 all sessions

### Class 2A, Sectional 39 | Northfield (6 teams)





### Class 2A, Sectional 40 | Eastern (Greentown) (6 teams)



## 23rd Annual State Tournament Series

#### **Sectionals**

**Dates:** Monday, May 21 - Saturday, May 26, 2007 **Admission:** \$5 per session or \$8 all sessions

### Class 2A, Sectional 41 | Shenandoah (6 teams)





### Class 2A, Sectional 42 | Cambridge City Lincoln (6 teams)



## 23rd Annual State Tournament Series

## **Sectionals**

**Dates:** Monday, May 21 - Saturday, May 26, 2007 **Admission:** \$5 per session or \$8 all sessions

#### Class 2A, Sectional 43 | Indianapolis Scecina (5 teams)





### Class 2A, Sectional 44 | Switzerland County (6 teams)



## 23rd Annual State Tournament Series

## **Sectionals**

**Dates:** Monday, May 21 - Saturday, May 26, 2007 **Admission:** \$5 per session or \$8 all sessions

#### Class 2A, Sectional 45 | Tri-West Hendricks (7 teams)





### Class 2A, Sectional 46 | Mitchell (6 teams)



## 23rd Annual State Tournament Series

#### **Sectionals**

**Dates:** Monday, May 21 - Saturday, May 26, 2007 **Admission:** \$5 per session or \$8 all sessions

### Class 2A, Sectional 47 | Clarksville (6 teams)





### Class 2A, Sectional 48 | Forest Park (7 teams)