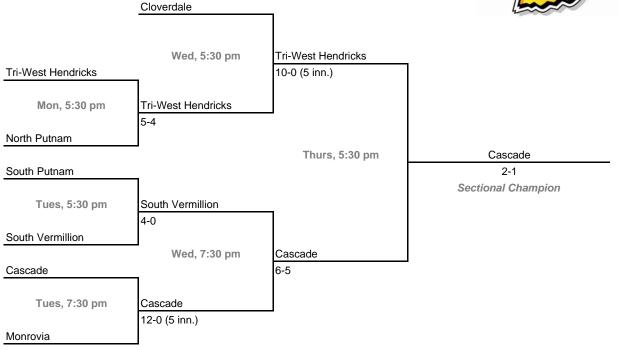

## 23rd Annual State Tournament Series

#### **Sectionals**

**Dates:** Monday, May 21 - Saturday, May 26, 2007 **Admission:** \$5 per session or \$8 all sessions

### Class 2A, Sectional 41 | Shenandoah (6 teams)





### Class 2A, Sectional 42 | Cambridge City Lincoln (6 teams)



## 23rd Annual State Tournament Series

## **Sectionals**

**Dates:** Monday, May 21 - Saturday, May 26, 2007 **Admission:** \$5 per session or \$8 all sessions

#### Class 2A, Sectional 43 | Indianapolis Scecina (5 teams)





### Class 2A, Sectional 44 | Switzerland County (6 teams)



## 23rd Annual State Tournament Series

## **Sectionals**

**Dates:** Monday, May 21 - Saturday, May 26, 2007 **Admission:** \$5 per session or \$8 all sessions

#### Class 2A, Sectional 45 | Tri-West Hendricks (7 teams)





### Class 2A, Sectional 46 | Mitchell (6 teams)



## 23rd Annual State Tournament Series

#### **Sectionals**

**Dates:** Monday, May 21 - Saturday, May 26, 2007 **Admission:** \$5 per session or \$8 all sessions

### Class 2A, Sectional 47 | Clarksville (6 teams)





### Class 2A, Sectional 48 | Forest Park (7 teams)