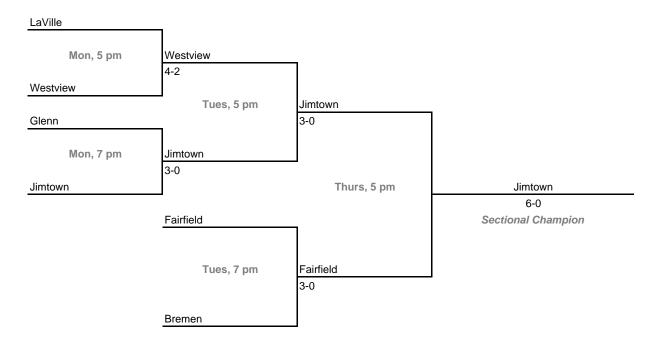

## 23rd Annual State Tournament Series

#### **Sectionals**

**Dates:** Monday, May 21 - Saturday, May 26, 2007 **Admission:** \$5 per session or \$8 all sessions

## Class 2A, Sectional 33 | Wheeler (5 teams)



### Class 2A, Sectional 34 | Westview (6 teams)



## 23rd Annual State Tournament Series

#### **Sectionals**

**Dates:** Monday, May 21 - Saturday, May 26, 2007 **Admission:** \$5 per session or \$8 all sessions



## Class 2A, Sectional 36 | North Montgomery (6 teams)



## 23rd Annual State Tournament Series

#### **Sectionals**

**Dates:** Monday, May 21 - Saturday, May 26, 2007 **Admission:** \$5 per session or \$8 all sessions

### Class 2A, Sectional 37 | Churubusco (6 teams)





### Class 2A, Sectional 38 | Heritage (6 teams)



## 23rd Annual State Tournament Series

#### **Sectionals**

**Dates:** Monday, May 21 - Saturday, May 26, 2007 **Admission:** \$5 per session or \$8 all sessions

### Class 2A, Sectional 39 | Northfield (6 teams)





### Class 2A, Sectional 40 | Eastern (Greentown) (6 teams)



## 23rd Annual State To