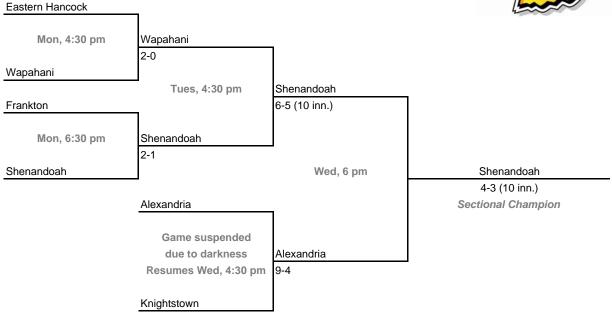

| North Montgomery (6 teams)



## 23rd Annual State Tournament Series

#### **Sectionals**

**Dates:** Monday, May 21 - Saturday, May 26, 2007 **Admission:** \$5 per session or \$8 all sessions

### Class 2A, Sectional 37 | Churubusco (6 teams)





### Class 2A, Sectional 38 | Heritage (6 teams)



## 23rd Annual State Tournament Series

#### **Sectionals**

**Dates:** Monday, May 21 - Saturday, May 26, 2007 **Admission:** \$5 per session or \$8 all sessions

### Class 2A, Sectional 39 | Northfield (6 teams)





### Class 2A, Sectional 40 | Eastern (Greentown) (6 teams)



## 23rd Annual State Tournament Series

#### **Sectionals**

**Dates:** Monday, May 21 - Saturday, May 26, 2007 **Admission:** \$5 per session or \$8 all sessions

### Class 2A, Sectional 41 | Shenandoah (6 teams)





### Class 2A, Sectional 42 | Cambridge City Lincoln (6 teams)



## 23rd Annual State Tournament Series

## **Sectionals**

**Dates:** Monday, May 21 - Saturday, May 26, 2007 **Admission:** \$5 per session or \$8 all sessions

#### Class 2A, Sectional 43 | Indianapolis Scecina (5 teams)





### Class 2A, Sectional 44 | Switzerland County (6 teams)



## 23rd Annual State Tournament Series

## **Sectionals**

**Dates:** Monday, May 21 - Saturday, May 26, 2007 **Admission:** \$5 per session or \$8 all sessions

#### Class 2A, Sectional 45 | Tri-West Hendricks (7 teams)





### Class 2A, Sectional 46 | Mitchell (6 teams)



## 23rd Annual State Tournament Series

#### **Sectionals**

**Dates:** Monday, May 21 - Saturday, May 26, 2007 **Admission:** \$5 per session or \$8 all sessions

###