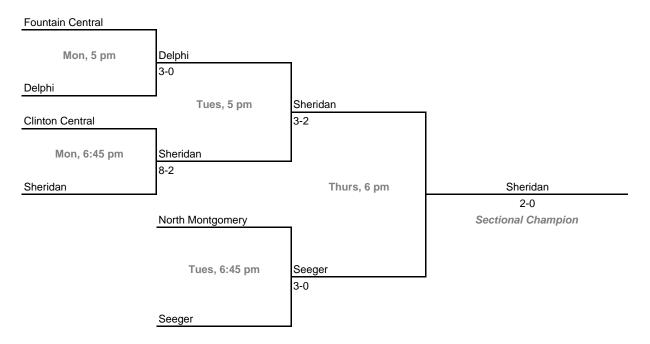

## 23rd Annual State Tournament Series

#### **Sectionals**

**Dates:** Monday, May 21 - Saturday, May 26, 2007 **Admission:** \$5 per session or \$8 all sessions

## Class 2A, Sectional 33 | Wheeler (5 teams)



### Class 2A, Sectional 34 | Westview (6 teams)



## 23rd Annual State Tournament Series

#### **Sectionals**

**Dates:** Monday, May 21 - Saturday, May 26, 2007 **Admission:** \$5 per session or \$8 all sessions



## Class 2A, Sectional 36 | North Montgomery (6 teams)



## 23rd Annual State Tournament Series

#### **Sectionals**

**Dates:** Monday, May 21 - Saturday, May 26, 2007 **Admission:** \$5 per session or \$8 all sessions

### Class 2A, Sectional 37 | Churubusco (6 teams)





### Class 2A, Sectional 38 | Heritage (6 teams)



## 23rd Annual State Tournament Series

#### **Sectionals**

**Dates:** Monday, May 21 - Saturday, May 26, 2007 **Admission:** \$5 per session or \$8 all sessions

### Class 2A, Sectional 39 | Northfield (6 teams)





### Class 2A, Sectional 40 | Eastern (Greentown) (6 teams)



## 23rd Annual State Tournament Series

#### **Sectionals**

**Dates:** Monday, May 21 - Saturday, May 26, 2007 **Admission:** \$5 per session or \$8 all sessions

### Class 2A, Sectional 41 | Shenandoah (6 teams)





### Class 2A, Sectional 42 |