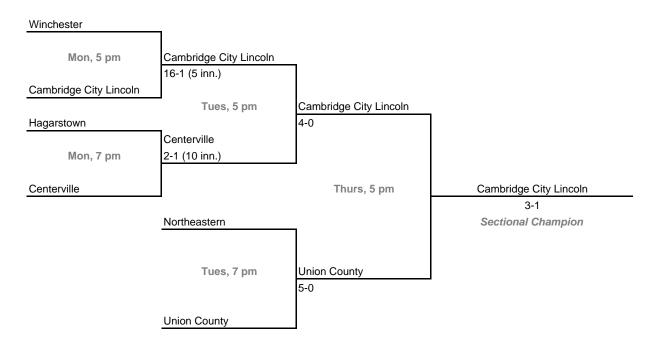

eries

#### **Sectionals**

**Dates:** Monday, May 21 - Saturday, May 26, 2007 **Admission:** \$5 per session or \$8 all sessions

### Class 2A, Sectional 37 | Churubusco (6 teams)





### Class 2A, Sectional 38 | Heritage (6 teams)



## 23rd Annual State Tournament Series

#### **Sectionals**

**Dates:** Monday, May 21 - Saturday, May 26, 2007 **Admission:** \$5 per session or \$8 all sessions

### Class 2A, Sectional 39 | Northfield (6 teams)





### Class 2A, Sectional 40 | Eastern (Greentown) (6 teams)



## 23rd Annual State Tournament Series

#### **Sectionals**

**Dates:** Monday, May 21 - Saturday, May 26, 2007 **Admission:** \$5 per session or \$8 all sessions

### Class 2A, Sectional 41 | Shenandoah (6 teams)





### Class 2A, Sectional 42 | Cambridge City Lincoln (6 teams)



## 23rd Annual State Tournament Series

## **Sectionals**

**Dates:** Monday, May 21 - Saturday, May 26, 2007 **Admission:** \$5 per session or \$8 all sessions

#### Class 2A, Sectional 43 | Indianapolis Scecina (5 teams)





### Class 2A, Sectional 44 | Switzerland County (6 teams)



## 23rd Annual State Tournament Series

## **Sectionals**

**Dates:** Monday, May 21 - Saturday, May 26, 2007 **Admission:** \$5 per session or \$8 all sessions

#### Class 2A, Sectional 45 | Tri-West Hendricks (7 teams)





### Class 2A, Sectional 46 | Mitchell (6 teams)



## 23rd Annual State Tournament Series

#### **Sectionals**

**Dates:** Monday, May 21 - Saturday, May 26, 2007 **Admission:** \$5 per session or \$8 all sessions

### Class 2A, Sectional 47 | Clarksville (6 teams)





### Class 2A