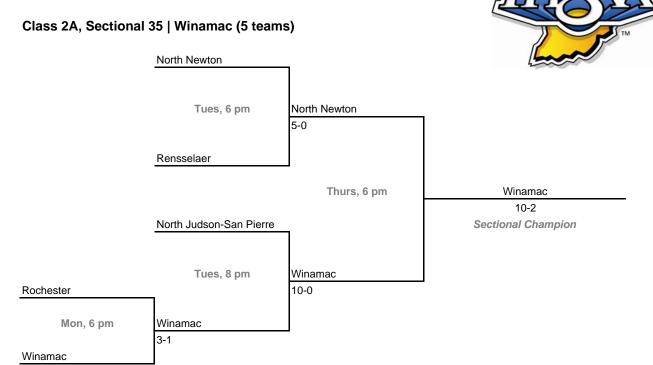

## 23rd Annual State Tournament Series

#### **Sectionals**

**Dates:** Monday, May 21 - Saturday, May 26, 2007 **Admission:** \$5 per session or \$8 all sessions

## Class 2A, Sectional 33 | Wheeler (5 teams)



### Class 2A, Sectional 34 | Westview (6 teams)



## 23rd Annual State Tournament Series

#### **Sectionals**

**Dates:** Monday, May 21 - Saturday, May 26, 2007 **Admission:** \$5 per session or \$8 all sessions



## Class 2A, Sectional 36 | North Montgomery (6 teams)



## 23rd Annual State Tournament Series

#### **Sectionals**

**Dates:** Monday, May 21 - Saturday, May 26, 2007 **Admission:** \$5 per session or \$8 all sessions

### Class 2A, Sectional 37 | Churubusco (6 teams)





### Class 2A, Sectional 38 | Heritage (6 teams)



## 23rd Annual State Tournament Series

#### **Sectionals**

**Dates:** Monday, May 21 - Saturday, May 26, 2007 **Admission:** \$5 per session or \$8 all sessions

### Class 2A, Sectional 39 | Northfield (6 teams)





### Class 2A, Sectional 40 | Eastern (Greentown) (6 teams)



## 23rd Annual State Tournament Series

#### **Sectionals**

**Dates:** Monday, May 21 - Saturday, May 26, 2007 **Admission:** \$5 per session or \$8 all sessions

### Class 2A, Sectional 4