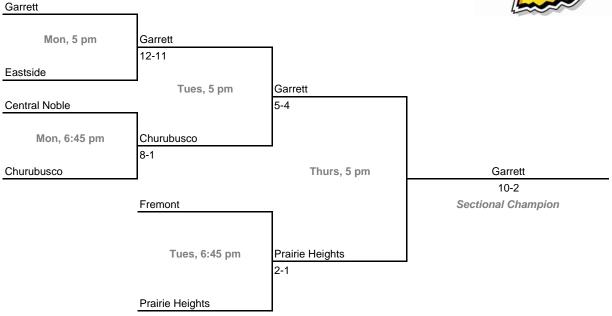

## 23rd Annual State Tournament Series

#### **Sectionals**

**Dates:** Monday, May 21 - Saturday, May 26, 2007 **Admission:** \$5 per session or \$8 all sessions

## Class 2A, Sectional 33 | Wheeler (5 teams)



### Class 2A, Sectional 34 | Westview (6 teams)



## 23rd Annual State Tournament Series

#### **Sectionals**

**Dates:** Monday, May 21 - Saturday, May 26, 2007 **Admission:** \$5 per session or \$8 all sessions



## Class 2A, Sectional 36 | North Montgomery (6 teams)



## 23rd Annual State Tournament Series

#### **Sectionals**

**Dates:** Monday, May 21 - Saturday, May 26, 2007 **Admission:** \$5 per session or \$8 all sessions

### Class 2A, Sectional 37 | Churubusco (6 teams)





### Class 2A, Sectional 38 | Heritage (6 teams)



## 23rd Annual State Tournament Series

#### **Sectionals**

**Dates:** Monday, May 21 - Saturday, May 26, 2007 **Admission:** \$5 per session or \$8 all sessions

### Class 2A, Sectional 39 | Northfield (6 teams)





### Class 2A, Sectional 40 | Eastern (Greentown) (6 teams)



## 23rd Annual State Tournament Series

#### **Sectionals**

**Dates:** Monday, May 21 - Saturday, May 26, 2007 **Admission:** \$5 per session or \$8 all sessions

### Class 2A, Sectional 41 | Shenandoah (6 teams)





### Class 2A, Sectional 42 | Cambridge City Lincoln (6 teams)



## 23rd Annual State Tournament Series

## **Sectionals**

**Dates:** Monday, May 21 - Saturday, May 26, 2007 **Admission:** \$5 per session or \$8 all sessions

#### Class 2A, Secti