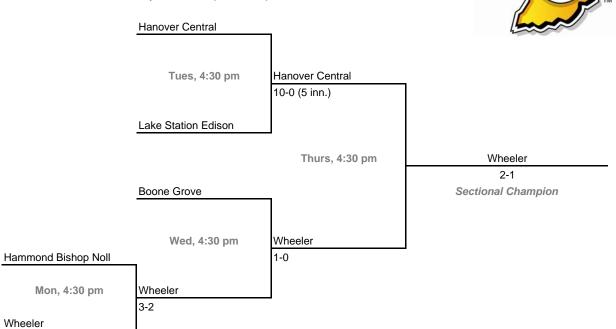

## 23rd Annual State Tournament Series

#### **Sectionals**

**Dates:** Monday, May 21 - Saturday, May 26, 2007 **Admission:** \$5 per session or \$8 all sessions

## Class 2A, Sectional 33 | Wheeler (5 teams)



### Class 2A, Sectional 34 | Westview (6 teams)



## 23rd Annual State Tournament Series

#### **Sectionals**

**Dates:** Monday, May 21 - Saturday, May 26, 2007 **Admission:** \$5 per session or \$8 all sessions



## Class 2A, Sectional 36 | North Montgomery (6 teams)



## 23rd Annual State Tournament Series

#### **Sectionals**

**Dates:** Monday, May 21 - Saturday, May 26, 2007 **Admission:** \$5 per session or \$8 all sessions

### Class 2A, Sectional 37 | Churubusco (6 teams)





### Class 2A, Sectional 38 | Heritage (6 teams)



## 23rd Annual State Tournament Series

#### **Sectionals**

**Dates:** Monday, May 21 - Saturday, May 26, 2007 **Admission:** \$5 per session or \$8 all sessions

### Class 2A, Sectional 39 | Northfield (6 teams)





### Class 2A, Sectional 40 | Easte