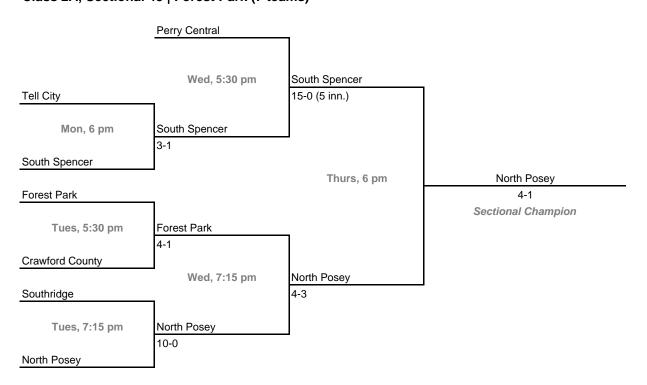

## **Sectionals**

**Dates:** Monday, May 21 - Saturday, May 26, 2007 **Admission:** \$5 per session or \$8 all sessions

#### Class 2A, Sectional 43 | Indianapolis Scecina (5 teams)





### Class 2A, Sectional 44 | Switzerland County (6 teams)



## 23rd Annual State Tournament Series

## **Sectionals**

**Dates:** Monday, May 21 - Saturday, May 26, 2007 **Admission:** \$5 per session or \$8 all sessions

#### Class 2A, Sectional 45 | Tri-West Hendricks (7 teams)





### Class 2A, Sectional 46 | Mitchell (6 teams)



## 23rd Annual State Tournament Series

#### **Sectionals**

**Dates:** Monday, May 21 - Saturday, May 26, 2007 **Admission:** \$5 per session or \$8 all sessions

### Class 2A, Sectional 47 | Clarksville (6 teams)





### Class 2A, Sectional 48 | Forest Park (7 teams)