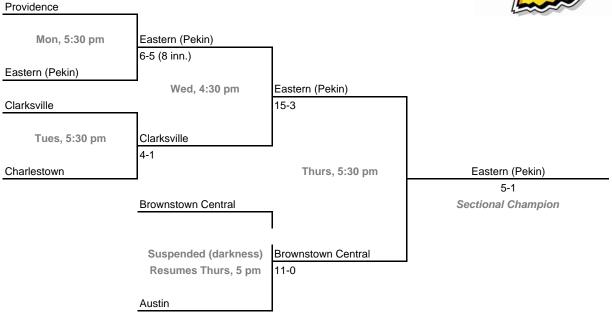

ln (6 teams)



## 23rd Annual State Tournament Series

## **Sectionals**

**Dates:** Monday, May 21 - Saturday, May 26, 2007 **Admission:** \$5 per session or \$8 all sessions

#### Class 2A, Sectional 43 | Indianapolis Scecina (5 teams)





### Class 2A, Sectional 44 | Switzerland County (6 teams)



## 23rd Annual State Tournament Series

## **Sectionals**

**Dates:** Monday, May 21 - Saturday, May 26, 2007 **Admission:** \$5 per session or \$8 all sessions

#### Class 2A, Sectional 45 | Tri-West Hendricks (7 teams)





### Class 2A, Sectional 46 | Mitchell (6 teams)



## 23rd Annual State Tournament Series

#### **Sectionals**

**Dates:** Monday, May 21 - Saturday, May 26, 2007 **Admission:** \$5 per session or \$8 all sessions

### Class 2A, Sectional 47 | Clarksville (6 teams)





### Class 2A, Sectional 48 | Forest Park (7 teams)