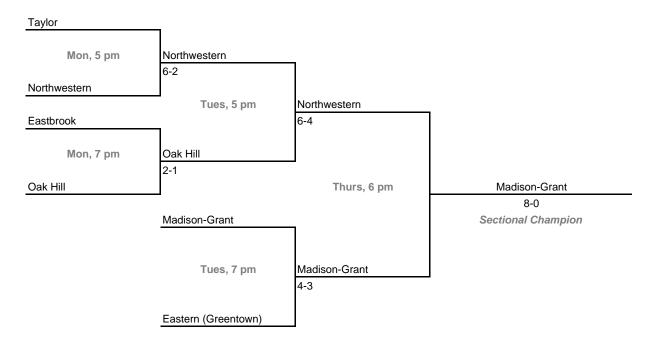

34 | Westview (6 teams)



## 23rd Annual State Tournament Series

#### **Sectionals**

**Dates:** Monday, May 21 - Saturday, May 26, 2007 **Admission:** \$5 per session or \$8 all sessions



## Class 2A, Sectional 36 | North Montgomery (6 teams)



## 23rd Annual State Tournament Series

#### **Sectionals**

**Dates:** Monday, May 21 - Saturday, May 26, 2007 **Admission:** \$5 per session or \$8 all sessions

### Class 2A, Sectional 37 | Churubusco (6 teams)





### Class 2A, Sectional 38 | Heritage (6 teams)



## 23rd Annual State Tournament Series

#### **Sectionals**

**Dates:** Monday, May 21 - Saturday, May 26, 2007 **Admission:** \$5 per session or \$8 all sessions

### Class 2A, Sectional 39 | Northfield (6 teams)





### Class 2A, Sectional 40 | Eastern (Greentown) (6 teams)



## 23rd Annual State Tournament Series

#### **Sectionals**

**Dates:** Monday, May 21 - Saturday, May 26, 2007 **Admission:** \$5 per session or \$8 all sessions

### Class 2A, Sectional 41 | Shenandoah (6 teams)





### Class 2A, Sectional 42 | Cambridge City Lincoln (6 teams)



## 23rd Annual State Tournament Series

## **Sectionals**

**Dates:** Monday, May 21 - Saturday, May 26, 2007 **Admission:** \$5 per session or \$8 all sessions

#### Class 2A, Sectional 43 | Indianapolis Scecina (5 teams)





### Class 2A, Sectional 44 | Switzerland County (6 teams)



## 23rd Annual State Tournament Series

## **Sectionals**

**Dates:** Monday, May 21 - Saturday, May 26, 2007 **Admission:** \$5 per session or \$8 all sessions

#### Class 2A, Sectional 45 | Tri-West Hendricks (7 teams)