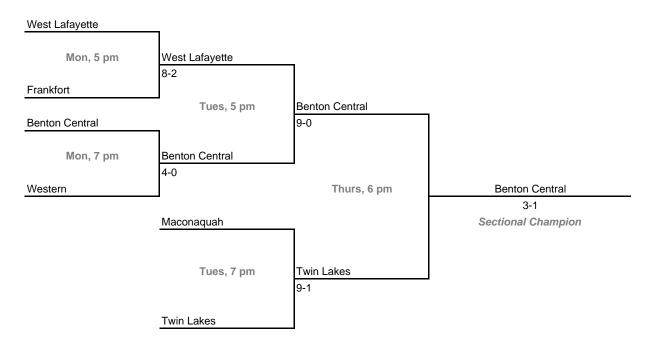

## 23rd Annual State Tournament Series

#### **Sectionals**

**Dates:** Monday, May 21 - Saturday, May 26, 2007 **Admission:** \$5 per session or \$8 all sessions

### Class 3A, Sectional 17 | Griffith (6 teams)





### Class 3A, Sectional 18 | Andrean (5 teams)



## 23rd Annual State Tournament Series

#### **Sectionals**

**Dates:** Monday, May 21 - Saturday, May 26, 2007 **Admission:** \$5 per session or \$8 all sessions

### Class 3A, Sectional 19 | South Bend St. Joseph's (6 teams)





### Class 3A, Sectional 20 | Twin Lakes (6 teams)



### 23rd Annual State Tournament Series

#### **Sectionals**

**Dates:** Monday, May 21 - Saturday, May 26, 2007 **Admission:** \$5 per session or \$8 all sessions

### Class 3A, Sectional 21 | Lakeland (6 teams)





### Class 3A, Sectional 22 | Whitko (6 teams)



## 23rd Annual State Tournament Series

#### **Sectionals**

**Dates:** Monday, May 21 - Saturday, May 26, 2007 **Admission:** \$5 per session or \$8 all sessions

### Class 3A, Sectional 23 | Fort Wayne Concordia Lutheran (6 teams)





### Class 3A, Sectional 24 | Tipton (6 teams)



## 23rd Annual State Tournament Series

### **Sectionals**

**Dates:** Monday, May 21 - Saturday, May 26, 2007 **Admission:** \$5 per session or \$8 all sessions

### Class 3A, Sectional 25 | Crawfordsville (6 teams)





### Class 3A, Sectiona