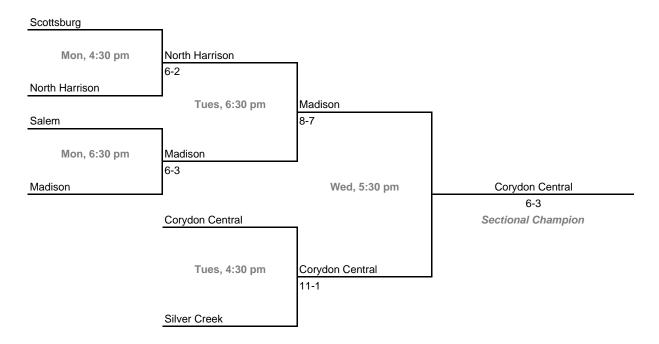

## **Sectionals**

**Dates:** Monday, May 21 - Saturday, May 26, 2007 **Admission:** \$5 per session or \$8 all sessions

### Class 3A, Sectional 25 | Crawfordsville (6 teams)





### Class 3A, Sectional 26 | Whiteland (6 teams)



## 23rd Annual State Tournament Series

### **Sectionals**

**Dates:** Monday, May 21 - Saturday, May 26, 2007 **Admission:** \$5 per session or \$8 all sessions

### Class 3A, Sectional 27 | Mount Vernon (Fortville) (6 teams)





### Class 3A, Sectional 28 | Franklin County (6 teams)



## 23rd Annual State Tournament Series

#### **Sectionals**

**Dates:** Monday, May 21 - Saturday, May 26, 2007 **Admission:** \$5 per session or \$8 all sessions

### Class 3A, Sectional 29 | Brown County (6 teams)





### Class 3A, Sectional 30 | Corydon Central (6 teams)



## 23rd Annual State Tournament Series

### **Sectionals**

**Dates:** Monday, May 21 - Saturday, May 26, 2007 **Admission:** \$5 per session or \$8 all sessions

### Class 3A, Sectional 31 | Washington (6 teams)





### Class 3A, Sectional 32 | Evansville Memorial (6 teams)