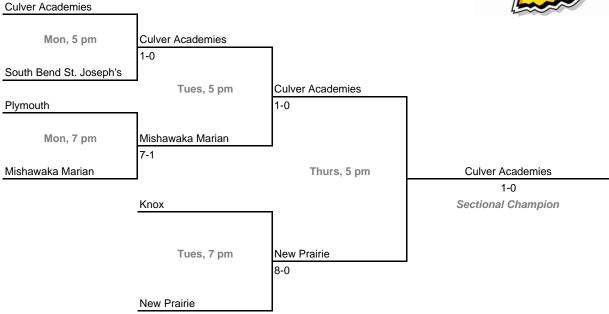

## 23rd Annual State Tournament Series

#### **Sectionals**

**Dates:** Monday, May 21 - Saturday, May 26, 2007 **Admission:** \$5 per session or \$8 all sessions

### Class 3A, Sectional 17 | Griffith (6 teams)





### Class 3A, Sectional 18 | Andrean (5 teams)



## 23rd Annual State Tournament Series

#### **Sectionals**

**Dates:** Monday, May 21 - Saturday, May 26, 2007 **Admission:** \$5 per session or \$8 all sessions

### Class 3A, Sectional 19 | South Bend St. Joseph's (6 teams)





### Class 3A, Sectional 20 | Twin Lakes (6 teams)



### 23rd Annual State Tournament Series

#### **Sectionals**

**Dates:** Monday, May 21 - Saturday, May 26, 2007 **Admission:** \$5 per session or \$8 all sessions

### Class 3A, Sectional 21 | Lakeland (6 teams)





### Class 3A, Sectional 22 | Whitko (6 teams)



## 23rd Annual State Tournament Series

#### **Sectionals**

**Dates:** Monday, May 21 - Saturday, May 26, 2007 **Admission:** \$5 per session or \$8 all sessions

### Class 3A, Sectional 23 | Fort Wayne Concordia Lutheran (6 teams)





### Class 3A, Sectional 24 | Tipton (6 teams)



## 23rd Annual State Tournament Series

### **Sectionals**

**Dates:** Monday, May 21 - Saturday, May 26, 2007 **Admission:** \$5 per session or \$8 all sessions

### Class 3A, Sectional 25 |