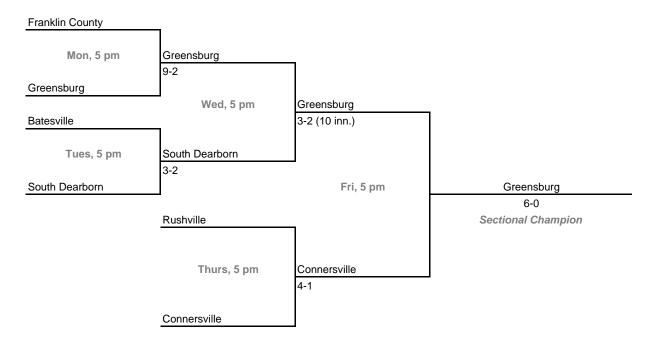

ctionals**

**Dates:** Monday, May 21 - Saturday, May 26, 2007 **Admission:** \$5 per session or \$8 all sessions

### Class 3A, Sectional 23 | Fort Wayne Concordia Lutheran (6 teams)





### Class 3A, Sectional 24 | Tipton (6 teams)



## 23rd Annual State Tournament Series

### **Sectionals**

**Dates:** Monday, May 21 - Saturday, May 26, 2007 **Admission:** \$5 per session or \$8 all sessions

### Class 3A, Sectional 25 | Crawfordsville (6 teams)





### Class 3A, Sectional 26 | Whiteland (6 teams)



## 23rd Annual State Tournament Series

### **Sectionals**

**Dates:** Monday, May 21 - Saturday, May 26, 2007 **Admission:** \$5 per session or \$8 all sessions

### Class 3A, Sectional 27 | Mount Vernon (Fortville) (6 teams)





### Class 3A, Sectional 28 | Franklin County (6 teams)



## 23rd Annual State Tournament Series

#### **Sectionals**

**Dates:** Monday, May 21 - Saturday, May 26, 2007 **Admission:** \$5 per session or \$8 all sessions

### Class 3A, Sectional 29 | Brown County (6 teams)





### Class 3A, Sectional 30 | Corydon Central (6 teams)



## 23rd Annual State Tournament Series

### **Sectionals**

**Dates:** Monday, May 21 - Saturday, May 26, 2007 **Admission:** \$5 per session or \$8 all sessions

### Class 3A, Sectional 31 | Washington (6 teams)





### Class 3A, Sectional 32 | Evansville Memorial (6 teams)