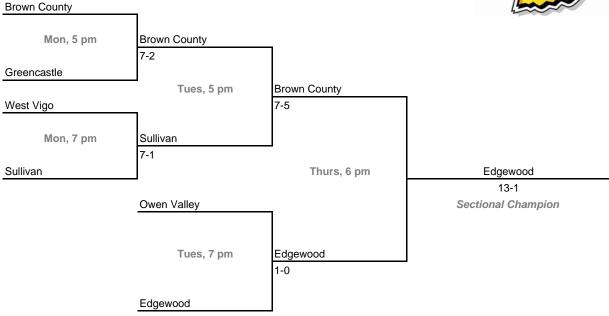

ton (6 teams)



## 23rd Annual State Tournament Series

### **Sectionals**

**Dates:** Monday, May 21 - Saturday, May 26, 2007 **Admission:** \$5 per session or \$8 all sessions

### Class 3A, Sectional 25 | Crawfordsville (6 teams)





### Class 3A, Sectional 26 | Whiteland (6 teams)



## 23rd Annual State Tournament Series

### **Sectionals**

**Dates:** Monday, May 21 - Saturday, May 26, 2007 **Admission:** \$5 per session or \$8 all sessions

### Class 3A, Sectional 27 | Mount Vernon (Fortville) (6 teams)





### Class 3A, Sectional 28 | Franklin County (6 teams)



## 23rd Annual State Tournament Series

#### **Sectionals**

**Dates:** Monday, May 21 - Saturday, May 26, 2007 **Admission:** \$5 per session or \$8 all sessions

### Class 3A, Sectional 29 | Brown County (6 teams)





### Class 3A, Sectional 30 | Corydon Central (6 teams)



## 23rd Annual State Tournament Series

### **Sectionals**

**Dates:** Monday, May 21 - Saturday, May 26, 2007 **Admission:** \$5 per session or \$8 all sessions

### Class 3A, Sectional 31 | Washington (6 teams)





### Class 3A, Sectional 32 | Evansville Memorial (6 teams)