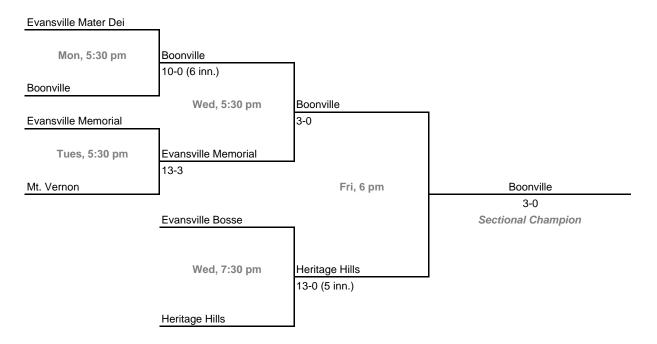

ectionals**

**Dates:** Monday, May 21 - Saturday, May 26, 2007 **Admission:** \$5 per session or \$8 all sessions

### Class 3A, Sectional 27 | Mount Vernon (Fortville) (6 teams)





### Class 3A, Sectional 28 | Franklin County (6 teams)



## 23rd Annual State Tournament Series

#### **Sectionals**

**Dates:** Monday, May 21 - Saturday, May 26, 2007 **Admission:** \$5 per session or \$8 all sessions

### Class 3A, Sectional 29 | Brown County (6 teams)





### Class 3A, Sectional 30 | Corydon Central (6 teams)



## 23rd Annual State Tournament Series

### **Sectionals**

**Dates:** Monday, May 21 - Saturday, May 26, 2007 **Admission:** \$5 per session or \$8 all sessions

### Class 3A, Sectional 31 | Washington (6 teams)





### Class 3A, Sectional 32 | Evansville Memorial (6 teams)