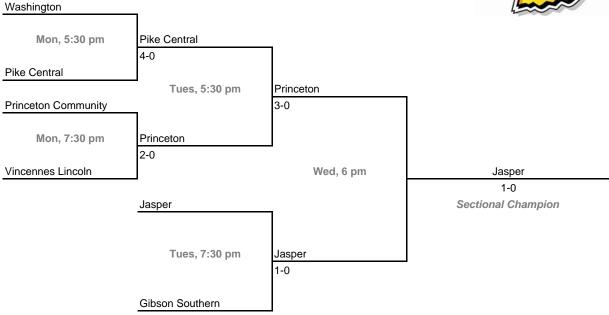

d (6 teams)



## 23rd Annual State Tournament Series

### **Sectionals**

**Dates:** Monday, May 21 - Saturday, May 26, 2007 **Admission:** \$5 per session or \$8 all sessions

### Class 3A, Sectional 27 | Mount Vernon (Fortville) (6 teams)





### Class 3A, Sectional 28 | Franklin County (6 teams)



## 23rd Annual State Tournament Series

#### **Sectionals**

**Dates:** Monday, May 21 - Saturday, May 26, 2007 **Admission:** \$5 per session or \$8 all sessions

### Class 3A, Sectional 29 | Brown County (6 teams)





### Class 3A, Sectional 30 | Corydon Central (6 teams)



## 23rd Annual State Tournament Series

### **Sectionals**

**Dates:** Monday, May 21 - Saturday, May 26, 2007 **Admission:** \$5 per session or \$8 all sessions

### Class 3A, Sectional 31 | Washington (6 teams)





### Class 3A, Sectional 32 | Evansville Memorial (6 teams)