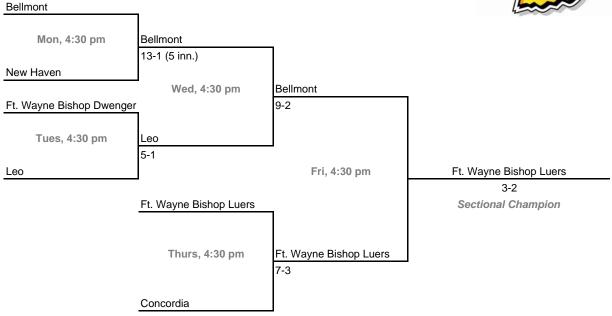

5 teams)



## 23rd Annual State Tournament Series

#### **Sectionals**

**Dates:** Monday, May 21 - Saturday, May 26, 2007 **Admission:** \$5 per session or \$8 all sessions

### Class 3A, Sectional 19 | South Bend St. Joseph's (6 teams)





### Class 3A, Sectional 20 | Twin Lakes (6 teams)



### 23rd Annual State Tournament Series

#### **Sectionals**

**Dates:** Monday, May 21 - Saturday, May 26, 2007 **Admission:** \$5 per session or \$8 all sessions

### Class 3A, Sectional 21 | Lakeland (6 teams)





### Class 3A, Sectional 22 | Whitko (6 teams)



## 23rd Annual State Tournament Series

#### **Sectionals**

**Dates:** Monday, May 21 - Saturday, May 26, 2007 **Admission:** \$5 per session or \$8 all sessions

### Class 3A, Sectional 23 | Fort Wayne Concordia Lutheran (6 teams)





### Class 3A, Sectional 24 | Tipton (6 teams)



## 23rd Annual State Tournament Series

### **Sectionals**

**Dates:** Monday, May 21 - Saturday, May 26, 2007 **Admission:** \$5 per session or \$8 all sessions

### Class 3A, Sectional 25 | Crawfordsville (6 teams)





### Class 3A, Sectional 26 | Whiteland (6 teams)



## 23rd Annual State Tournament Series

### **Sectionals**

**Dates:** Monday, May 21 - Saturday, May 26, 2007 **Admission:** \$5 per session or \$8 all sessions

### Class 3A, Sectional 27 | Mount Vernon (Fortville) (6 teams)





### Class 3A, Sectional 28 | Franklin County (6 teams)



## 23rd Annual State Tournament Series

#### **Sectionals**

**Dates:** Monday, May 21 - Saturday, May 26, 2007 **Admission:** \$5 per session or \$8 all sessions

### Class 3A, Section