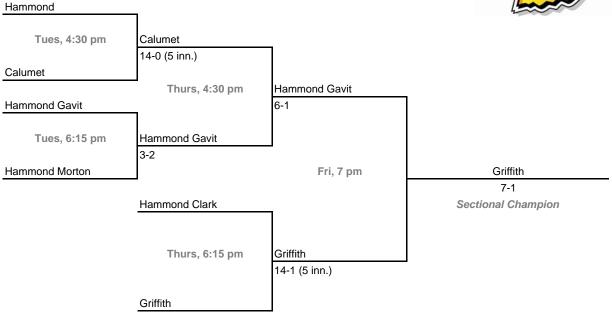

## 23rd Annual State Tournament Series

#### **Sectionals**

**Dates:** Monday, May 21 - Saturday, May 26, 2007 **Admission:** \$5 per session or \$8 all sessions

### Class 3A, Sectional 17 | Griffith (6 teams)





### Class 3A, Sectional 18 | Andrean (5 teams)



## 23rd Annual State Tournament Series

#### **Sectionals**

**Dates:** Monday, May 21 - Saturday, May 26, 2007 **Admission:** \$5 per session or \$8 all sessions

### Class 3A, Sectional 19 | South Bend St. Joseph's (6 teams)





### Class 3A, Sectional 20 | Twin Lakes (6 teams)



### 23rd Annual State Tournament Series

#### **Sectionals**

**Dates:** Monday, May 21 - Saturday, May 26, 2007 **Admission:** \$5 per session or \$8 all sessions

### Class 3A, Sectional 21 | Lakeland (6 teams)





### Class 3A, Sectional 22 | Whitko (6 teams)



## 23rd Annual State Tournament Series

#### **Sectionals**

**Dates:** Monday, May 21 - Saturday, May 26, 2007 **Admission:** \$5 per session or \$8 all sessions

### Class 3A, Sectional 23 | For