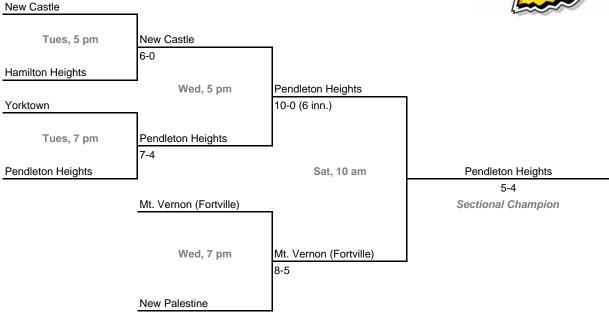

eams)



## 23rd Annual State Tournament Series

#### **Sectionals**

**Dates:** Monday, May 21 - Saturday, May 26, 2007 **Admission:** \$5 per session or \$8 all sessions

### Class 3A, Sectional 23 | Fort Wayne Concordia Lutheran (6 teams)





### Class 3A, Sectional 24 | Tipton (6 teams)



## 23rd Annual State Tournament Series

### **Sectionals**

**Dates:** Monday, May 21 - Saturday, May 26, 2007 **Admission:** \$5 per session or \$8 all sessions

### Class 3A, Sectional 25 | Crawfordsville (6 teams)





### Class 3A, Sectional 26 | Whiteland (6 teams)



## 23rd Annual State Tournament Series

### **Sectionals**

**Dates:** Monday, May 21 - Saturday, May 26, 2007 **Admission:** \$5 per session or \$8 all sessions

### Class 3A, Sectional 27 | Mount Vernon (Fortville) (6 teams)





### Class 3A, Sectional 28 | Franklin County (6 teams)



## 23rd Annual State Tournament Series

#### **Sectionals**

**Dates:** Monday, May 21 - Saturday, May 26, 2007 **Admission:** \$5 per session or \$8 all sessions

### Class 3A, Sectional 29 | Brown County (6 teams)





### Class 3A, Sectional 30 | Corydon Central (6 teams)



## 23rd Annual State Tournament Series

### **Sectionals**

**Dates:** Monday, May 21 - Saturday, May 26, 2007 **Admission:** \$5 per session or \$8 all sessions

### Class 3A, Sectional 31 | Washington (6 teams)





### Class 3A, Sectional 32 | Evansville Memorial (6 teams)