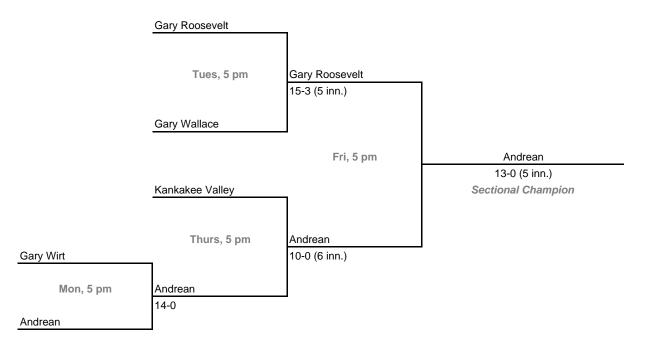

## 23rd Annual State Tournament Series

#### **Sectionals**

**Dates:** Monday, May 21 - Saturday, May 26, 2007 **Admission:** \$5 per session or \$8 all sessions

### Class 3A, Sectional 17 | Griffith (6 teams)





### Class 3A, Sectional 18 | Andrean (5 teams)



## 23rd Annual State Tournament Series

#### **Sectionals**

**Dates:** Monday, May 21 - Saturday, May 26, 2007 **Admission:** \$5 per session or \$8 all sessions

### Class 3A, Sectional 19 | South Bend St. Joseph's (6 teams)





### Class 3A, Sectional 20 | Twin Lakes (6 teams)



### 23rd Annual State Tournament Series

#### **Sectionals**

**Dates:** Monday, May 21 - Saturday, May 26, 2007 **Admission:** \$5 per session or \$8 all sessions

### Class 3A, Sectional 21 | Lakeland (6 teams)





### Class 3A, Sectional 22 | Whitko (6 teams)



## 23rd Annual State Tournament Series

#### **Sectionals**

**Dates:** Monday, May 21 - Saturday, May 26, 2007 **Admission:** \$5 per session or \$8 all sessions

### Class 3A, Sectional 23 | Fort Wayne Concordia Lutheran (6 teams)





### Clas