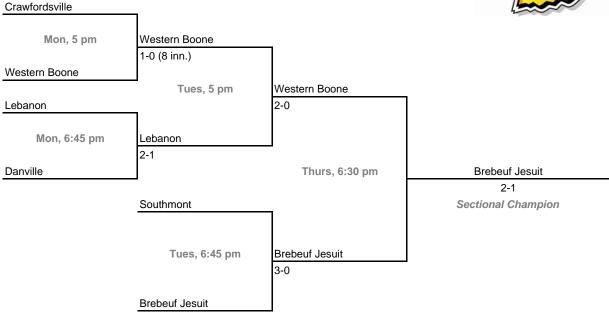

| Twin Lakes (6 teams)



### 23rd Annual State Tournament Series

#### **Sectionals**

**Dates:** Monday, May 21 - Saturday, May 26, 2007 **Admission:** \$5 per session or \$8 all sessions

### Class 3A, Sectional 21 | Lakeland (6 teams)





### Class 3A, Sectional 22 | Whitko (6 teams)



## 23rd Annual State Tournament Series

#### **Sectionals**

**Dates:** Monday, May 21 - Saturday, May 26, 2007 **Admission:** \$5 per session or \$8 all sessions

### Class 3A, Sectional 23 | Fort Wayne Concordia Lutheran (6 teams)





### Class 3A, Sectional 24 | Tipton (6 teams)



## 23rd Annual State Tournament Series

### **Sectionals**

**Dates:** Monday, May 21 - Saturday, May 26, 2007 **Admission:** \$5 per session or \$8 all sessions

### Class 3A, Sectional 25 | Crawfordsville (6 teams)





### Class 3A, Sectional 26 | Whiteland (6 teams)



## 23rd Annual State Tournament Series

### **Sectionals**

**Dates:** Monday, May 21 - Saturday, May 26, 2007 **Admission:** \$5 per session or \$8 all sessions

### Class 3A, Sectional 27 | Mount Vernon (Fortville) (6 teams)





### Class 3A, Sectional 28 | Franklin County (6 teams)



## 23rd Annual State Tournament Series

#### **Sectionals**

**Dates:** Monday, May 21 - Saturday, May 26, 2007 **Admission:** \$5 per session or \$8 all sessions

### Class 3A, Sectional 29 | Brown County (6 teams)





### Class 3A, Sectional 30 | Corydon Central (6 teams)



## 23rd Annual State Tournament Series

### **Sectionals**

**Dates:** Monday, May 21 - Saturday, May 26, 2007 **Admission:** \$5 per session or \$8 all sessions

### Class 3A,