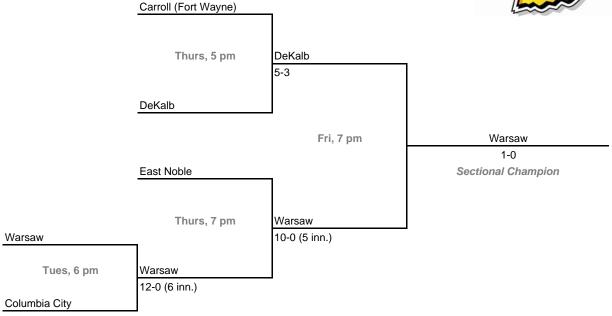

# 23rd Annual State Tournament Series

#### **Sectionals**

Dates: Monday, May 21 - Saturday, May 26, 2007





#### Class 4A, Sectional 2 | Merrillville (6 teams)



# 23rd Annual State Tournament Series

# **Sectionals**

**Dates:** Monday, May 21 - Saturday, May 26, 2007 **Admission:** \$5 per session or \$8 all sessions

#### Class 4A, Sectional 3 | South Bend Adams (6 teams)





#### Class 4A, Sectional 4 | Elkhart Memorial (6 teams)



# 23rd Annual State Tournament Series

#### **Sectionals**

**Dates:** Monday, May 21 - Saturday, May 26, 2007 **Admission:** \$5 per session or \$8 all sessions

#### Class 4A, Sectional 5 | Carroll (Fort Wayne) (5 teams)





#### Class 4A, Sectional 6 | Homestead (6 teams)



# 23rd Annual State Tournament Series

# **Sectionals**

**Dates:** Monday, May 21 - Saturday, May 26, 2007 **Admission:** \$5 per session or \$8 all sessions

#### Class 4A, Sectional 7 | Harrison (West Lafayette) (6 teams)





#### Class 4A, Sectional 8 | Anderson (6 teams)



# 23rd Annual State Tournament Series

#### **Sectionals**

**Dates:** Monday, May 21 - Saturday, May 26, 2007 **Admission:** \$5 per session or \$8 all sessions

#### Class 4A, Sectional 9 | Noblesville (7 teams)



#### Class 4A, Sectional 10 | Lawrence North (7 teams)



# 23rd Annual State Tournament Series

# **Sectionals**

**Dates:** Monday, May 21 - Saturday, May 26, 2007 **Admission:** \$5 per session or \$8 all sessions

#### Class 4A, Sectional 11 |