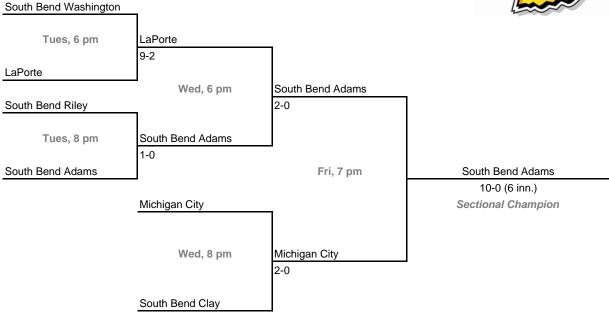

# 23rd Annual State Tournament Series

#### **Sectionals**

Dates: Monday, May 21 - Saturday, May 26, 2007





#### Class 4A, Sectional 2 | Merrillville (6 teams)



# 23rd Annual State Tournament Series

# **Sectionals**

**Dates:** Monday, May 21 - Saturday, May 26, 2007 **Admission:** \$5 per session or \$8 all sessions

#### Class 4A, Sectional 3 | South Bend Adams (6 teams)





#### Class 4A, Sectional 4 | Elkhart Memorial (6 teams)



# 23rd Annual State Tournament Series

#### **Sectionals**

**Dates:** Monday, May 21 - Saturday, May 26, 2007 **Admission:** \$5 per session or \$8 all sessions

#### Class 4A, Sectional 5 | Carroll (Fort Wayne) (5 teams)





#### Class 4A, Sectional 6 | Homestead (6 teams)



# 23rd Annual State Tournament Series

# **Sectionals**

**Dates:** Monday, May 21 - Saturday, May 26, 2007 **Admission:** \$5 per session or \$8 all sessions

#### Class 4A, Sectional 7 | Harrison (West Lafayette) (6 teams)





#### Class 4A, Sectional 8 | Anderson (6 teams)



# 23rd Annual State Tournament Series

#### **Sectionals**

**Dates:** Monday, May 21 - Saturday, May 26, 2007 **Admission:** \$5 per session or \$8 all sessions

#### Class 4A,