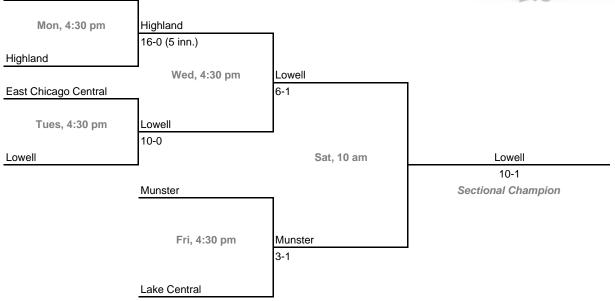

# 23rd Annual State Tournament Series

#### **Sectionals**

Dates: Monday, May 21 - Saturday, May 26, 2007





#### Class 4A, Sectional 2 | Merrillville (6 teams)



# 23rd Annual State Tournament Series

# **Sectionals**

**Dates:** Monday, May 21 - Saturday, May 26, 2007 **Admission:** \$5 per session or \$8 all sessions

#### Class 4A, Sectional 3 | South Bend Adams (6 teams)





#### Class 4A, Sectional 4 | Elkhart Memorial (6 teams)



# 23rd Annual State Tournament Series

#### **Sectionals**

**Dates:** Monday, May 21 - Saturday, May 26, 2007 **Admission:** \$5 per session or \$8 all sessions

#### Class 4A, Sectional 5 | Carroll (Fort Wayne) (5 teams)





#### Class 4A, Sectional 6 | Homestead (6 teams)



# 23rd Annual State Tournament Series

# **Sectionals**

**Dates:** Monday, May 21 - Saturday, May 26, 2007 **Admission:** \$5 per session or \$8 all sessions

#### Class 4A, Sectiona