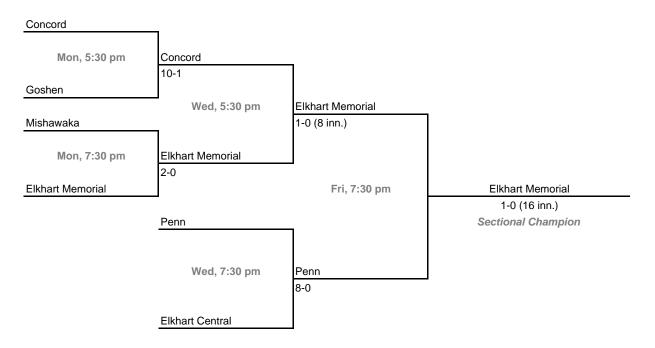

# 23rd Annual State Tournament Series

#### **Sectionals**

Dates: Monday, May 21 - Saturday, May 26, 2007





#### Class 4A, Sectional 2 | Merrillville (6 teams)



# 23rd Annual State Tournament Series

# **Sectionals**

**Dates:** Monday, May 21 - Saturday, May 26, 2007 **Admission:** \$5 per session or \$8 all sessions

#### Class 4A, Sectional 3 | South Bend Adams (6 teams)





#### Class 4A, Sectional 4 | Elkhart Memorial (6 teams)



# 23rd Annual State Tournament Series

#### **Sectionals**

**Dates:** Monday, May 21 - Saturday, May 26, 2007 **Admission:** \$5 per session or \$8 all sessions

#### Class 4A, Sectional 5 | Carroll (Fort Wayne) (5 teams)





#### Class 4A, Sectional 6 | Homestead (6 teams)



# 23rd Annual State Tournament Series

# **Sectionals**

**Dates:** Monday, May 21 - Saturday, May 26, 2007 **Admission:** \$5 per session or \$8 all sessions

#### Class 4A, Sectional 7 | Harrison (West Lafayette) (6 teams)





#### Class 4A, Sectional 8 | Anderson (6 teams)



# 23rd Annual State Tournament Series

#### **Sectionals**

**Dates:** Monday, May 21 - Saturday, May 26, 2007 **Admission:** \$5 per session or \$8 all sessions

#### Class 4A, Sectional 9 | Noblesville (7 teams)



#### Class 4A, Secti