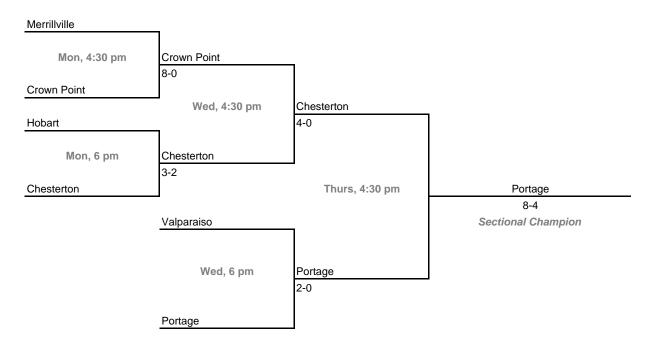

# 23rd Annual State Tournament Series

#### **Sectionals**

Dates: Monday, May 21 - Saturday, May 26, 2007





#### Class 4A, Sectional 2 | Merrillville (6 teams)



# 23rd Annual State Tournament Series

# **Sectionals**

**Dates:** Monday, May 21 - Saturday, May 26, 2007 **Admission:** \$5 per session or \$8 all sessions

#### Class 4A, Sectional 3 | South Bend Adams (6 teams)





#### Class 4A, Sectional 4 | Elkhart Memorial (6 teams)



# 23rd Annual State Tournament Series

#### **Sectionals**

**Dates:** Monday, May 21 - Saturday, May 26, 2007 **Admission:** \$5 per session or \$8 all sessions

#### Class 4A, Sectional 5 | Carroll (Fort Wayne) (5 teams)





#### Class 4A, Sectional 6 | Homestead (6 teams)



# 23rd Annual State Tournament Series

# **Sectionals**

**Dates:** Monday, May 21 - Saturday, May 26, 2007 **Admission:** \$5 per session or \$8 all sessions

#### Class 4A, Sectional 7 | Harrison (West Lafayette) (6 teams)





#### Cla