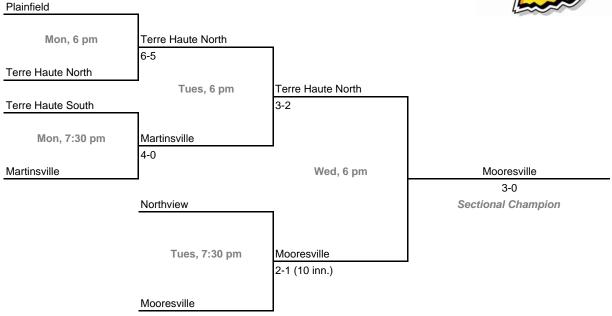

nal 8 | Anderson (6 teams)



# 23rd Annual State Tournament Series

#### **Sectionals**

**Dates:** Monday, May 21 - Saturday, May 26, 2007 **Admission:** \$5 per session or \$8 all sessions

#### Class 4A, Sectional 9 | Noblesville (7 teams)



#### Class 4A, Sectional 10 | Lawrence North (7 teams)



# 23rd Annual State Tournament Series

# **Sectionals**

**Dates:** Monday, May 21 - Saturday, May 26, 2007 **Admission:** \$5 per session or \$8 all sessions

#### Class 4A, Sectional 11 | Decatur Central (7 teams)





#### Class 4A, Sectional 12 | Ben Davis (6 teams)



# 23rd Annual State Tournament Series

# **Sectionals**

**Dates:** Monday, May 21 - Saturday, May 26, 2007 **Admission:** \$5 per session or \$8 all sessions

#### Class 4A, Sectional 13 | Terre Haute South (6 teams)





# Class 4A, Sectional 14 | Columbus North (6 teams)



# 23rd Annual State Tournament Series

#### **Sectionals**

**Dates:** Monday, May 21 - Saturday, May 26, 2007 **Admission:** \$5 per session or \$8 all sessions

#### Class 4A, Sectional 15 | Seymour (6 teams)





# Class 4A, Sectional 16 | Castle (5 teams)