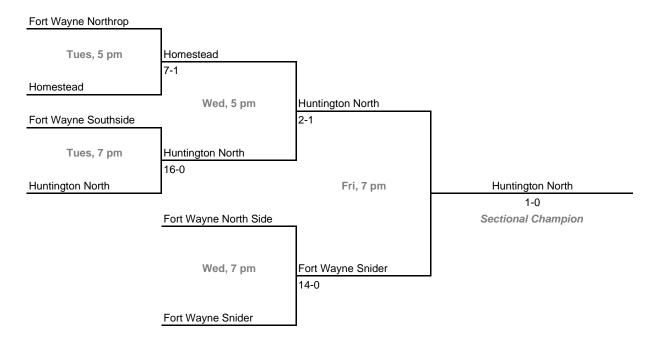

# 23rd Annual State Tournament Series

#### **Sectionals**

Dates: Monday, May 21 - Saturday, May 26, 2007





#### Class 4A, Sectional 2 | Merrillville (6 teams)



# 23rd Annual State Tournament Series

# **Sectionals**

**Dates:** Monday, May 21 - Saturday, May 26, 2007 **Admission:** \$5 per session or \$8 all sessions

#### Class 4A, Sectional 3 | South Bend Adams (6 teams)





#### Class 4A, Sectional 4 | Elkhart Memorial (6 teams)



# 23rd Annual State Tournament Series

#### **Sectionals**

**Dates:** Monday, May 21 - Saturday, May 26, 2007 **Admission:** \$5 per session or \$8 all sessions

#### Class 4A, Sectional 5 | Carroll (Fort Wayne) (5 teams)





#### Class 4A, Sectional 6 | Homestead (6 teams)



# 23rd Annual State Tournament Series

# **Sectionals**

**Dates:** Monday, May 21 - Saturday, May 26, 2007 **Admission:** \$5 per session or \$8 all sessions

#### Class 4A, Sectional 7 | Harrison (West Lafayette) (6 teams)





#### Class 4A, Sectional 8 | Anderson (6 teams)



# 23rd Annual State Tournament Series

#### **Sectionals**

**Dates:** Monday, May 21 - Saturday, May 26, 2007 **Admission:** \$5 per session or \$8 all sessions

#### Class 4A, Sectional 9 | Noblesville (7 teams)



#### Class 4A, Sectional 10 | Lawrence North (7 teams)



# 23rd Annual State Tournament Series

# **Sectionals**

**Dates:** Monday, May 21 - Saturday, May 26, 2007 **Admission:** \$5 per session or \$8 all sessions

#### Class 4A, Sectional 11 | Decatur Central (7 teams)





#### Class 4A, Sectio