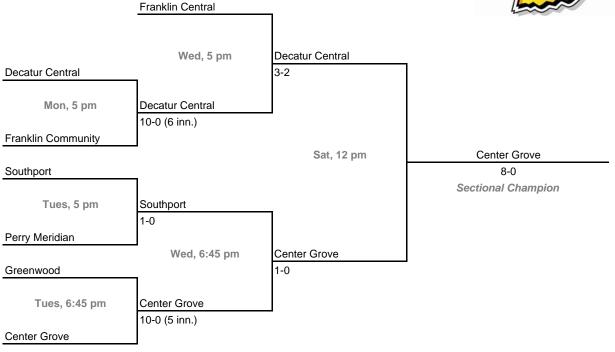

| Homestead (6 teams)



# 23rd Annual State Tournament Series

# **Sectionals**

**Dates:** Monday, May 21 - Saturday, May 26, 2007 **Admission:** \$5 per session or \$8 all sessions

#### Class 4A, Sectional 7 | Harrison (West Lafayette) (6 teams)





#### Class 4A, Sectional 8 | Anderson (6 teams)



# 23rd Annual State Tournament Series

#### **Sectionals**

**Dates:** Monday, May 21 - Saturday, May 26, 2007 **Admission:** \$5 per session or \$8 all sessions

#### Class 4A, Sectional 9 | Noblesville (7 teams)



#### Class 4A, Sectional 10 | Lawrence North (7 teams)



# 23rd Annual State Tournament Series

# **Sectionals**

**Dates:** Monday, May 21 - Saturday, May 26, 2007 **Admission:** \$5 per session or \$8 all sessions

#### Class 4A, Sectional 11 | Decatur Central (7 teams)





#### Class 4A, Sectional 12 | Ben Davis (6 teams)



# 23rd Annual State Tournament Series

# **Sectionals**

**Dates:** Monday, May 21 - Saturday, May 26, 2007 **Admission:** \$5 per session or \$8 all sessions

#### Class 4A, Sectional 13 | Terre Haute South (6 teams)





# Class 4A, Sectional 14 | Columbus North (6 teams)



# 23rd Annual State Tournament Series

#### **Sectionals**

**Dates:** Monday, May 21 - Saturday, May 26, 2007 **Admission:** \$5 per session or \$8 all sessions

#### Class 4A, Sectional 15 | Seymour (6 teams)





# Class 4A, Sectional 16 | Castle (5 teams)