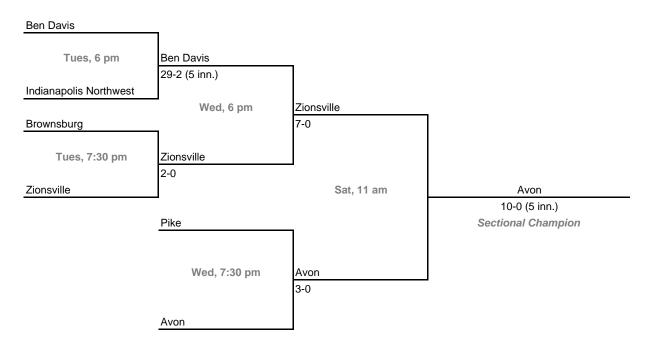

nt Series

# **Sectionals**

**Dates:** Monday, May 21 - Saturday, May 26, 2007 **Admission:** \$5 per session or \$8 all sessions

#### Class 4A, Sectional 7 | Harrison (West Lafayette) (6 teams)





#### Class 4A, Sectional 8 | Anderson (6 teams)



# 23rd Annual State Tournament Series

#### **Sectionals**

**Dates:** Monday, May 21 - Saturday, May 26, 2007 **Admission:** \$5 per session or \$8 all sessions

#### Class 4A, Sectional 9 | Noblesville (7 teams)



#### Class 4A, Sectional 10 | Lawrence North (7 teams)



# 23rd Annual State Tournament Series

# **Sectionals**

**Dates:** Monday, May 21 - Saturday, May 26, 2007 **Admission:** \$5 per session or \$8 all sessions

#### Class 4A, Sectional 11 | Decatur Central (7 teams)





#### Class 4A, Sectional 12 | Ben Davis (6 teams)



# 23rd Annual State Tournament Series

# **Sectionals**

**Dates:** Monday, May 21 - Saturday, May 26, 2007 **Admission:** \$5 per session or \$8 all sessions

#### Class 4A, Sectional 13 | Terre Haute South (6 teams)





# Class 4A, Sectional 14 | Columbus North (6 teams)



# 23rd Annual State Tournament Series

#### **Sectionals**

**Dates:** Monday, May 21 - Saturday, May 26, 2007 **Admission:** \$5 per session or \$8 all sessions

#### Class 4A, Sectional 15 | Seymour (6 teams)





# Class 4A, Sectional 16 | Castle (5 teams)