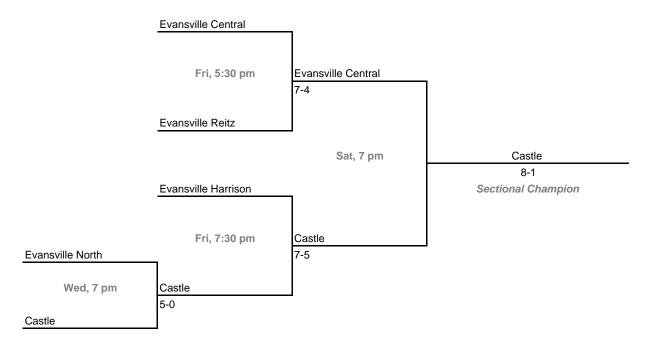

State Tournament Series

# **Sectionals**

**Dates:** Monday, May 21 - Saturday, May 26, 2007 **Admission:** \$5 per session or \$8 all sessions

#### Class 4A, Sectional 11 | Decatur Central (7 teams)





#### Class 4A, Sectional 12 | Ben Davis (6 teams)



# 23rd Annual State Tournament Series

# **Sectionals**

**Dates:** Monday, May 21 - Saturday, May 26, 2007 **Admission:** \$5 per session or \$8 all sessions

#### Class 4A, Sectional 13 | Terre Haute South (6 teams)





# Class 4A, Sectional 14 | Columbus North (6 teams)



# 23rd Annual State Tournament Series

#### **Sectionals**

**Dates:** Monday, May 21 - Saturday, May 26, 2007 **Admission:** \$5 per session or \$8 all sessions

#### Class 4A, Sectional 15 | Seymour (6 teams)





# Class 4A, Sectional 16 | Castle (5 teams)