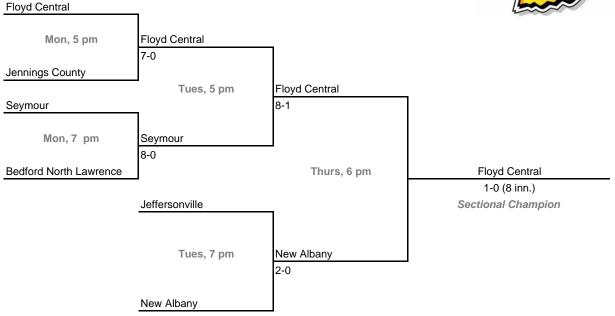

10 | Lawrence North (7 teams)



# 23rd Annual State Tournament Series

# **Sectionals**

**Dates:** Monday, May 21 - Saturday, May 26, 2007 **Admission:** \$5 per session or \$8 all sessions

#### Class 4A, Sectional 11 | Decatur Central (7 teams)





#### Class 4A, Sectional 12 | Ben Davis (6 teams)



# 23rd Annual State Tournament Series

# **Sectionals**

**Dates:** Monday, May 21 - Saturday, May 26, 2007 **Admission:** \$5 per session or \$8 all sessions

#### Class 4A, Sectional 13 | Terre Haute South (6 teams)





# Class 4A, Sectional 14 | Columbus North (6 teams)



# 23rd Annual State Tournament Series

#### **Sectionals**

**Dates:** Monday, May 21 - Saturday, May 26, 2007 **Admission:** \$5 per session or \$8 all sessions

#### Class 4A, Sectional 15 | Seymour (6 teams)





# Class 4A, Sectional 16 | Castle (5 teams)