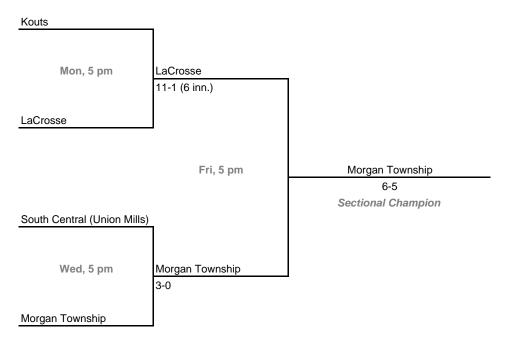

# 24th Annual State Tournament Series

#### **Sectionals**

Dates: Monday, May 19 - Saturday, May 24, 2008

Admission: \$5 session; \$8 season (season tickets may be provided with 3 or more sessions)

## Class A, Sectional 49 | Whiting (4 teams)







## Class A, Sectional 50 | LaCrosse (4 teams)



# 24th Annual State Tournament Series

#### **Sectionals**

Dates: Monday, May 19 - Saturday, May 24, 2008

Admission: \$5 session; \$8 season (season tickets may be provided with 3 or more sessions)

## Class A, Sectional 51 | Fort Wayne Canterbury (5 teams)





## Class A, Sectional 52 | Caston (5 teams)





# 24th Annual State Tournament Series

#### **Sectionals**

Dates: Monday, May 19 - Saturday, May 24, 2008

Admission: \$5 session; \$8 season (season tickets may be provided with 3 or more sessions)

## Class A, Sectional 53 | North White (4 teams)







## Class A, Sectional 54 | Clinton Prairie (4 teams)



# 24th Annual State Tournament Series

#### **Sectionals**

Dates: Monday, May 19 - Saturday, May 24, 2008

Admission: \$5 session; \$8 season (season tickets may be provi