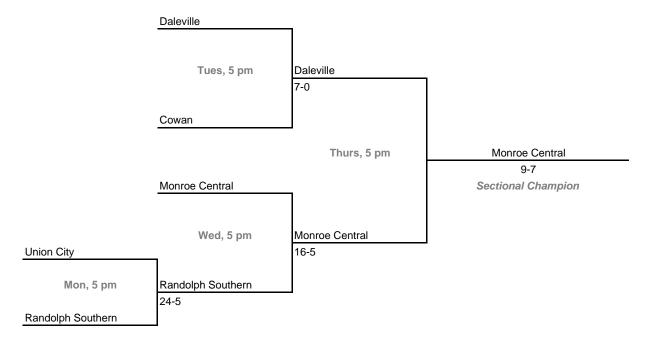

$8 season (season tickets may be provided with 3 or more sessions)

## Class A, Sectional 51 | Fort Wayne Canterbury (5 teams)





## Class A, Sectional 52 | Caston (5 teams)





# 24th Annual State Tournament Series

#### **Sectionals**

Dates: Monday, May 19 - Saturday, May 24, 2008

Admission: \$5 session; \$8 season (season tickets may be provided with 3 or more sessions)

## Class A, Sectional 53 | North White (4 teams)







## Class A, Sectional 54 | Clinton Prairie (4 teams)



# 24th Annual State Tournament Series

#### **Sectionals**

Dates: Monday, May 19 - Saturday, May 24, 2008

Admission: \$5 session; \$8 season (season tickets may be provided with 3 or more sessions)

## Class A, Sectional 55 | Wes-Del (4 teams)







## Class A, Sectional 56 | Monroe Central (5 teams)



# 24th Annual State Tournament Series

#### **Sectionals**

Shakamak

Mon, 5 pm

White River Valley

Dates: Monday, May 19 - Saturday, May 24, 2008

Admission: \$5 session; \$8 season (season tickets may be provided with 3 or more sessions)

## Class A, Sectional 57 | Riverton Parke (5 teams)





## Class A, Sectional 58 | Clay City (5 teams)



# 24th Annual State Tournament Series

#### **Sectionals**

Dates: Monday, May 19 - Saturday, May 24, 2008

Admission: \$5 session; \$8 season (season tickets may be provided with 3 or more sessions)

## Class A, Sectional 59 | Indianapolis Lutheran (5 teams)





## Class A, Sectional 60 | Jac-Cen-Del (5 teams)





# 24th Annual State Tournament Series

#### **Sectionals**

Dates: Monday, May 19 - Saturday, May 24, 2008

Admission: \$5 session