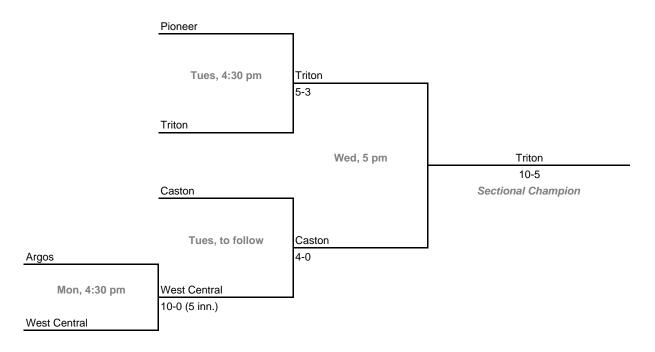

# 24th Annual State Tournament Series

#### **Sectionals**

Dates: Monday, May 19 - Saturday, May 24, 2008

Admission: \$5 session; \$8 season (season tickets may be provided with 3 or more sessions)

## Class A, Sectional 49 | Whiting (4 teams)







## Class A, Sectional 50 | LaCrosse (4 teams)



# 24th Annual State Tournament Series

#### **Sectionals**

Dates: Monday, May 19 - Saturday, May 24, 2008

Admission: \$5 session; \$8 season (season tickets may be provided with 3 or more sessions)

## Class A, Sectional 51 | Fort Wayne Canterbury (5 teams)





## Class A, Sectional 52 | Caston (5 teams)





# 24th Annual State Tournament Series

#### **Sectionals**

Dates: Monday, May 19 - Saturday, May 24, 2008

Admission: \$5 session; \$8 season (season tickets may be provided with 3 or more sessions)

## Class A, Sectional 53 | North White (4 teams)







## Class A, Sectional 54 | Clinton Prairie (4 teams)



# 24th Annual State Tournament Series

#### **Sectionals**

Dates: Monday, May 19 - Saturday, May 24, 2008

Admission: \$5 session; \$8 season (season tickets may be provided with 3 or more sessions)

## Class A, Sectional 55 | Wes-Del (4 teams)







## Class A, Sectional 56 | Monroe Central (5 teams)



# 24th Annual State Tournament Series

#### **Sectionals**

Shakamak

Mon, 5 pm

White River Valley

Dates: Monday, May 19 - Saturday, May 24, 2008

Admission: \$5 session; \$8