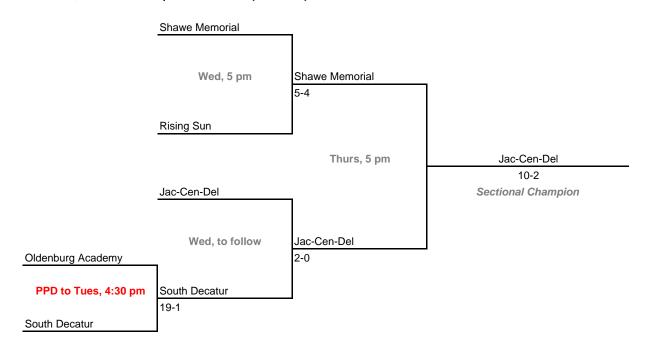

with 3 or more sessions)

## Class A, Sectional 55 | Wes-Del (4 teams)







## Class A, Sectional 56 | Monroe Central (5 teams)



# 24th Annual State Tournament Series

#### **Sectionals**

Shakamak

Mon, 5 pm

White River Valley

Dates: Monday, May 19 - Saturday, May 24, 2008

Admission: \$5 session; \$8 season (season tickets may be provided with 3 or more sessions)

## Class A, Sectional 57 | Riverton Parke (5 teams)





## Class A, Sectional 58 | Clay City (5 teams)



# 24th Annual State Tournament Series

#### **Sectionals**

Dates: Monday, May 19 - Saturday, May 24, 2008

Admission: \$5 session; \$8 season (season tickets may be provided with 3 or more sessions)

## Class A, Sectional 59 | Indianapolis Lutheran (5 teams)





## Class A, Sectional 60 | Jac-Cen-Del (5 teams)





# 24th Annual State Tournament Series

#### **Sectionals**

Dates: Monday, May 19 - Saturday, May 24, 2008

Admission: \$5 session; \$8 season (season tickets may be provided with 3 or more sessions)

## Class A, Sectional 61 | Springs Valley (4 teams)





# SPORTS ORG

## Class A, Sectional 62 | Lanesville (5 teams)



# 24th Annual State Tournament Series

#### **Sectionals**

Dates: Monday, May 19 - Saturday, May 24, 2008

Admission: \$5 session; \$8 season (season tickets may be provided with 3 or more sessions)

## Class A, Sectional 63 | Loogootee (5 teams)





## Class A, Sectional 64 | Northeast Dubois (4 teams)