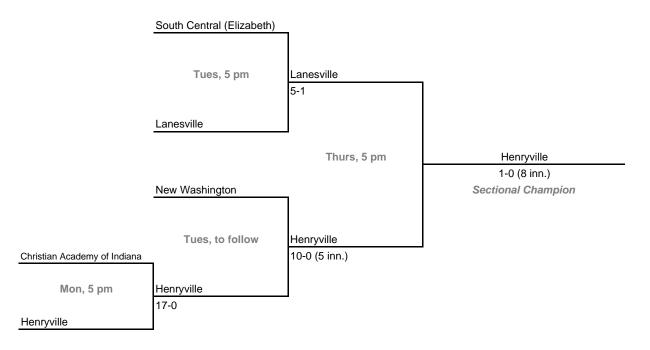

on tickets may be provided with 3 or more sessions)

## Class A, Sectional 57 | Riverton Parke (5 teams)





## Class A, Sectional 58 | Clay City (5 teams)



# 24th Annual State Tournament Series

#### **Sectionals**

Dates: Monday, May 19 - Saturday, May 24, 2008

Admission: \$5 session; \$8 season (season tickets may be provided with 3 or more sessions)

## Class A, Sectional 59 | Indianapolis Lutheran (5 teams)





## Class A, Sectional 60 | Jac-Cen-Del (5 teams)





# 24th Annual State Tournament Series

#### **Sectionals**

Dates: Monday, May 19 - Saturday, May 24, 2008

Admission: \$5 session; \$8 season (season tickets may be provided with 3 or more sessions)

## Class A, Sectional 61 | Springs Valley (4 teams)





# SPORTS ORG

## Class A, Sectional 62 | Lanesville (5 teams)



# 24th Annual State Tournament Series

#### **Sectionals**

Dates: Monday, May 19 - Saturday, May 24, 2008

Admission: \$5 session; \$8 season (season tickets may be provided with 3 or more sessions)

## Class A, Sectional 63 | Loogootee (5 teams)





## Class A, Sectional 64 | Northeast Dubois (4 teams)