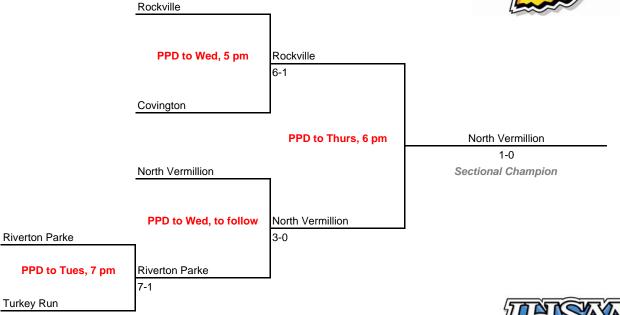

\$5 session; \$8 season (season tickets may be provided with 3 or more sessions)

## Class A, Sectional 53 | North White (4 teams)







## Class A, Sectional 54 | Clinton Prairie (4 teams)



# 24th Annual State Tournament Series

#### **Sectionals**

Dates: Monday, May 19 - Saturday, May 24, 2008

Admission: \$5 session; \$8 season (season tickets may be provided with 3 or more sessions)

## Class A, Sectional 55 | Wes-Del (4 teams)







## Class A, Sectional 56 | Monroe Central (5 teams)



# 24th Annual State Tournament Series

#### **Sectionals**

Shakamak

Mon, 5 pm

White River Valley

Dates: Monday, May 19 - Saturday, May 24, 2008

Admission: \$5 session; \$8 season (season tickets may be provided with 3 or more sessions)

## Class A, Sectional 57 | Riverton Parke (5 teams)





## Class A, Sectional 58 | Clay City (5 teams)



# 24th Annual State Tournament Series

#### **Sectionals**

Dates: Monday, May 19 - Saturday, May 24, 2008

Admission: \$5 session; \$8 season (season tickets may be provided with 3 or more sessions)

## Class A, Sectional 59 | Indianapolis Lutheran (5 teams)





## Class A, Sectional 60 | Jac-Cen-Del (5 teams)





# 24th Annual State Tournament Series

#### **Sectionals**

Dates: Monday, May 19 - Saturday, May 24, 2008

Admission: \$5 session; \$8 season (season tickets may be provided with 3 or more sessions)

## Class A, Sectional 61 | Springs Valley (4 teams)





# SPORTS ORG

## Class A, Sectional 62 | Lanesville (5 teams)



# 24th Annual State Tournament Series

#### **Sectionals**

Dates: Monday, May 19 - Saturday, May 24, 2008