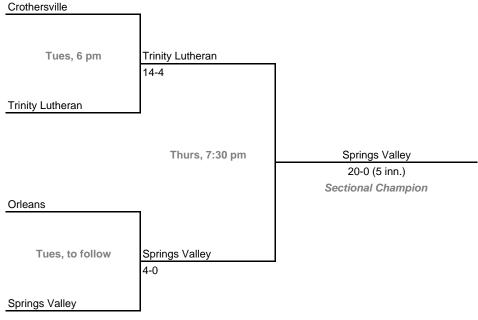

Saturday, May 24, 2008

Admission: \$5 session; \$8 season (season tickets may be provided with 3 or more sessions)

## Class A, Sectional 57 | Riverton Parke (5 teams)





## Class A, Sectional 58 | Clay City (5 teams)



# 24th Annual State Tournament Series

#### **Sectionals**

Dates: Monday, May 19 - Saturday, May 24, 2008

Admission: \$5 session; \$8 season (season tickets may be provided with 3 or more sessions)

## Class A, Sectional 59 | Indianapolis Lutheran (5 teams)





## Class A, Sectional 60 | Jac-Cen-Del (5 teams)





# 24th Annual State Tournament Series

#### **Sectionals**

Dates: Monday, May 19 - Saturday, May 24, 2008

Admission: \$5 session; \$8 season (season tickets may be provided with 3 or more sessions)

## Class A, Sectional 61 | Springs Valley (4 teams)





# SPORTS ORG

## Class A, Sectional 62 | Lanesville (5 teams)



# 24th Annual State Tournament Series

#### **Sectionals**

Dates: Monday, May 19 - Saturday, May 24, 2008

Admission: \$5 session; \$8 season (season tickets may be provided with 3 or more sessions)

## Class A, Sectional 63 | Loogootee (5 teams)





## Class A, Sectional 64 | Northeast Dubois (4 teams)