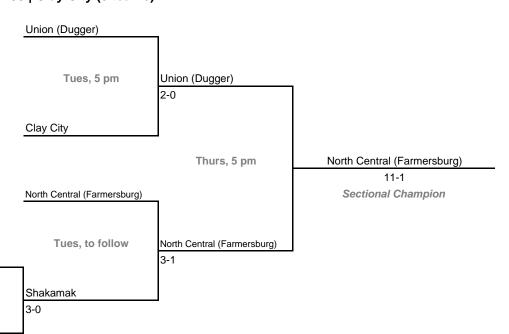

ovided with 3 or more sessions)

## Class A, Sectional 53 | North White (4 teams)







## Class A, Sectional 54 | Clinton Prairie (4 teams)



# 24th Annual State Tournament Series

#### **Sectionals**

Dates: Monday, May 19 - Saturday, May 24, 2008

Admission: \$5 session; \$8 season (season tickets may be provided with 3 or more sessions)

## Class A, Sectional 55 | Wes-Del (4 teams)







## Class A, Sectional 56 | Monroe Central (5 teams)



# 24th Annual State Tournament Series

#### **Sectionals**

Shakamak

Mon, 5 pm

White River Valley

Dates: Monday, May 19 - Saturday, May 24, 2008

Admission: \$5 session; \$8 season (season tickets may be provided with 3 or more sessions)

## Class A, Sectional 57 | Riverton Parke (5 teams)





## Class A, Sectional 58 | Clay City (5 teams)



# 24th Annual State Tournament Series

#### **Sectionals**

Dates: Monday, May 19 - Saturday, May 24, 2008

Admission: \$5 session; \$8 season (season tickets may be provided with 3 or more sessions)

## Class A, Sectional 59 | Indianapolis Lutheran (5 teams)





## Class A, Sectional 60 | Jac-Cen-Del (5 teams)





# 24th Annual State Tournament Series

#### **Sectionals**

Dates: Monday, May 19 - Saturday, May 24, 2008

Admission: \$5 session; \$8 season (season tickets may be provided with 3 or more sessions)

## Class A, Sectional 61 | Springs Valley (4 teams)





# SPORTS ORG

## Class A, Sectional 62 | Lanesville (5 teams)



# 24th Annual State Tournament Series

#### **Sectionals**

Dates: Monday, May 19 - Saturday, May 24, 2008

Admission: \$5 session; \$8 season (season ticke