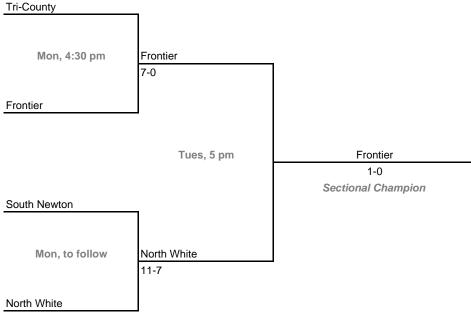

Monday, May 19 - Saturday, May 24, 2008

Admission: \$5 session; \$8 season (season tickets may be provided with 3 or more sessions)

## Class A, Sectional 49 | Whiting (4 teams)







## Class A, Sectional 50 | LaCrosse (4 teams)



# 24th Annual State Tournament Series

#### **Sectionals**

Dates: Monday, May 19 - Saturday, May 24, 2008

Admission: \$5 session; \$8 season (season tickets may be provided with 3 or more sessions)

## Class A, Sectional 51 | Fort Wayne Canterbury (5 teams)





## Class A, Sectional 52 | Caston (5 teams)





# 24th Annual State Tournament Series

#### **Sectionals**

Dates: Monday, May 19 - Saturday, May 24, 2008

Admission: \$5 session; \$8 season (season tickets may be provided with 3 or more sessions)

## Class A, Sectional 53 | North White (4 teams)







## Class A, Sectional 54 | Clinton Prairie (4 teams)



# 24th Annual State Tournament Series

#### **Sectionals**

Dates: Monday, May 19 - Saturday, May 24, 2008

Admission: \$5 session; \$8 season (season tickets may be provided with 3 or more sessions)

## Class A, Sectional 55 | Wes-Del (4 teams)







## Class A, Sectional 56 | Monroe Central (5 teams)



# 24th Annual State Tournament Series

#### **Sectionals**

Shakamak

Mon, 5 pm

White River Valley

Dates: Monday, May 19 - Saturday, May 24, 2008

Admission: \$5 session; \$8 season (season tickets may be provided with 3 or more sessions)

## Class A, Sectional 57 | Riverton Parke (5 teams)





## Class A, Sectional 58 | Clay City (5 teams)



# 24th Annual State Tournament Series

#### **Sectionals**

Dates: Monday, May 19