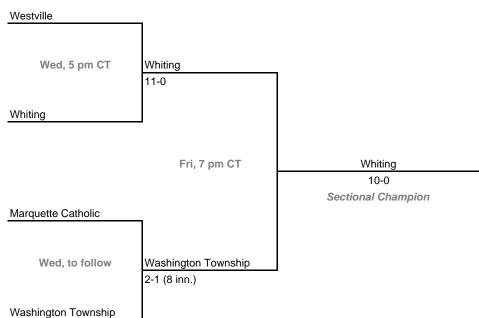

# 24th Annual State Tournament Series

#### **Sectionals**

Dates: Monday, May 19 - Saturday, May 24, 2008

Admission: \$5 session; \$8 season (season tickets may be provided with 3 or more sessions)

## Class A, Sectional 49 | Whiting (4 teams)







## Class A, Sectional 50 | LaCrosse (4 teams)



# 24th Annual State Tournament Series

#### **Sectionals**

Dates: Monday, May 19 - Saturday, May 24, 2008

Admission: \$5 session; \$8 season (season tickets may be provided with 3 or more sessions)

## Class A, Sectional 51 | Fort Wayne Canterbury (5 teams)





## Class A, Sectional 52 | Caston (5 teams)





# 24th Annual State Tournament Series

#### **Sectionals**

Dates: Monday, May 19 - Saturday, May 24, 2008

Admission: \$5 session; \$8 season (season tickets may be provided with 3 or more sessions)

## Class A, Sectional 53 | North White (4 teams)







## Class A, Sectional 54 | Clinton Prairie (4 teams)



# 24th Annual State Tournament Series

#### **Sectionals**

Dates: Monday, May 19 - Saturday, May 24, 2008

Admission: