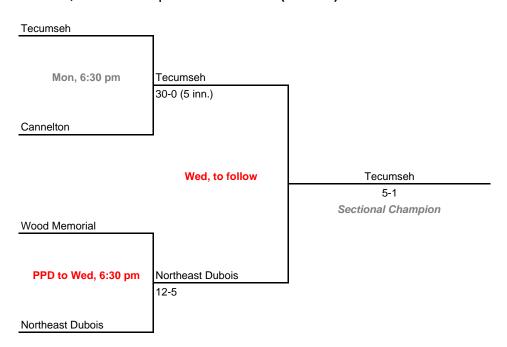

tickets may be provided with 3 or more sessions)

## Class A, Sectional 59 | Indianapolis Lutheran (5 teams)





## Class A, Sectional 60 | Jac-Cen-Del (5 teams)





# 24th Annual State Tournament Series

#### **Sectionals**

Dates: Monday, May 19 - Saturday, May 24, 2008

Admission: \$5 session; \$8 season (season tickets may be provided with 3 or more sessions)

## Class A, Sectional 61 | Springs Valley (4 teams)





# SPORTS ORG

## Class A, Sectional 62 | Lanesville (5 teams)



# 24th Annual State Tournament Series

#### **Sectionals**

Dates: Monday, May 19 - Saturday, May 24, 2008

Admission: \$5 session; \$8 season (season tickets may be provided with 3 or more sessions)

## Class A, Sectional 63 | Loogootee (5 teams)





## Class A, Sectional 64 | Northeast Dubois (4 teams)