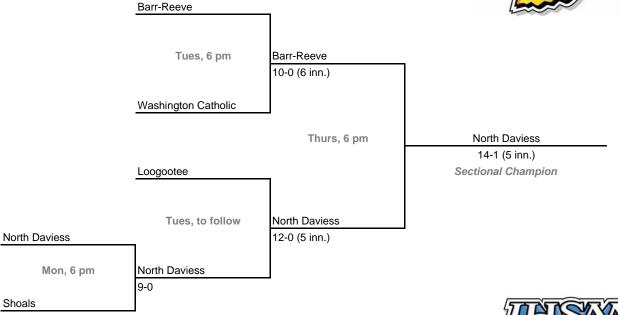

May 24, 2008

Admission: \$5 session; \$8 season (season tickets may be provided with 3 or more sessions)

## Class A, Sectional 59 | Indianapolis Lutheran (5 teams)





## Class A, Sectional 60 | Jac-Cen-Del (5 teams)





# 24th Annual State Tournament Series

#### **Sectionals**

Dates: Monday, May 19 - Saturday, May 24, 2008

Admission: \$5 session; \$8 season (season tickets may be provided with 3 or more sessions)

## Class A, Sectional 61 | Springs Valley (4 teams)





# SPORTS ORG

## Class A, Sectional 62 | Lanesville (5 teams)



# 24th Annual State Tournament Series

#### **Sectionals**

Dates: Monday, May 19 - Saturday, May 24, 2008

Admission: \$5 session; \$8 season (season tickets may be provided with 3 or more sessions)

## Class A, Sectional 63 | Loogootee (5 teams)





## Class A, Sectional 64 | Northeast Dubois (4 teams)