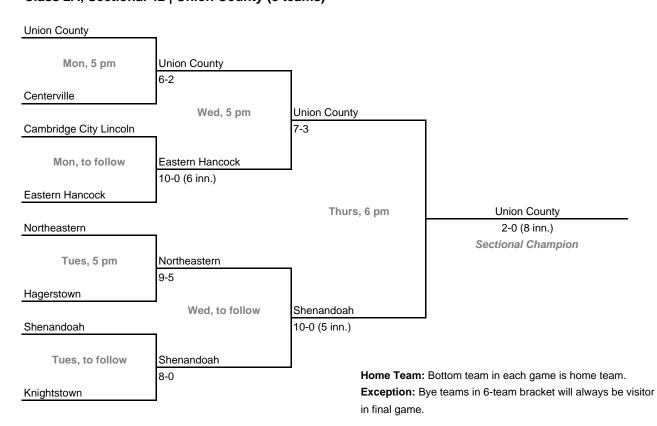

(6 teams)



# 24th Annual State Tournament Series

#### **Sectionals**

Dates: Monday, May 19 - Saturday, May 24, 2008

Admission: \$5 session; \$8 season (season tickets may be provided with 3 or more sessions)

## Class 2A, Sectional 37 | Clinton Central (5 teams)





## Class 2A, Sectional 38 | Bluffton (5 teams)





# 24th Annual State Tournament Series

### **Sectionals**

Dates: Monday, May 19 - Saturday, May 24, 2008

Admission: \$5 session; \$8 season (season tickets may be provided with 3 or more sessions)

## Class 2A, Sectional 39 | Wabash (6 teams)





## Class 2A, Sectional 40 | Eastern (Greentown) (7 teams)



# 24th Annual State Tournament Series

#### **Sectionals**

Dates: Monday, May 19 - Saturday, May 24, 2008





## Class 2A, Sectional 42 | Union County (8 teams)



# 24th Annual State Tournament Series

### **Sectionals**

Dates: Monday, May 19 - Saturday, May 24, 2008

Admission: \$5 session; \$8 season (season tickets may be provided with 3 or more sessions)

## Class 2A, Sectional 43 | Indianapolis Scecina (7 teams)





## Class 2A, Sectional 44 | Lawrenceburg (7 teams)



# 24th Annual State Tournament Series

#### **Sectionals**

Dates: Monday, May 19 - Saturday, May 24, 2008

Admission: \$5 session; \$8 season (season tickets may be provided with 3 or more sessions)

## Class 2A, Sectional 45 | South Knox (5 teams)





## Class 2A, Sectional 46 | Tri-West Hendricks (8 teams)



# 24th Annual State Tournament Series

### **Sectionals**

Dates: Monday, May 19 - Saturday, May 24, 2008

Admission: \$5 session; \$8 season (season tickets may be