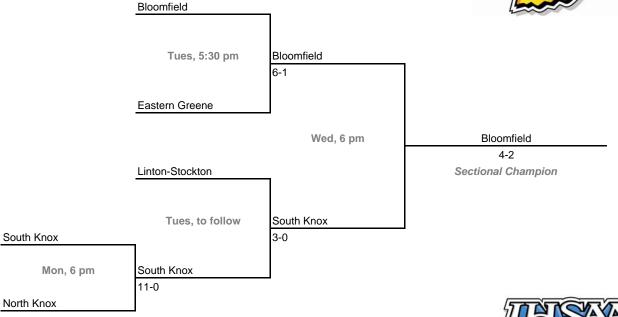

## Class 2A, Sectional 40 | Eastern (Greentown) (7 teams)



# 24th Annual State Tournament Series

#### **Sectionals**

Dates: Monday, May 19 - Saturday, May 24, 2008





## Class 2A, Sectional 42 | Union County (8 teams)



# 24th Annual State Tournament Series

### **Sectionals**

Dates: Monday, May 19 - Saturday, May 24, 2008

Admission: \$5 session; \$8 season (season tickets may be provided with 3 or more sessions)

## Class 2A, Sectional 43 | Indianapolis Scecina (7 teams)





## Class 2A, Sectional 44 | Lawrenceburg (7 teams)



# 24th Annual State Tournament Series

#### **Sectionals**

Dates: Monday, May 19 - Saturday, May 24, 2008

Admission: \$5 session; \$8 season (season tickets may be provided with 3 or more sessions)

## Class 2A, Sectional 45 | South Knox (5 teams)





## Class 2A, Sectional 46 | Tri-West Hendricks (8 teams)



# 24th Annual State Tournament Series

### **Sectionals**

Dates: Monday, May 19 - Saturday, May 24, 2008

Admission: \$5 session; \$8 season (season tickets may be provided with 3 or more sessions)

## Class 2A, Sectional 47 | Clarksville (7 teams)





## Class 2A, Sectional 48 | Forest Park (6 teams)