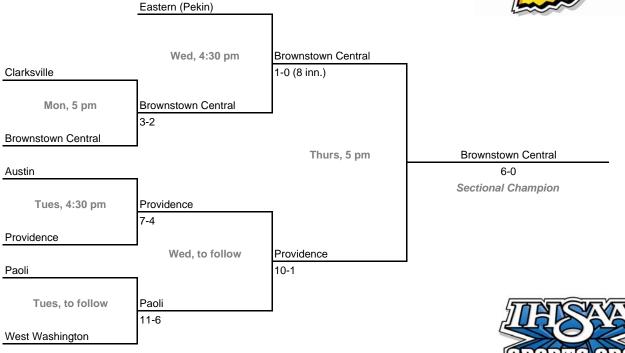

urday, May 24, 2008

Admission: \$5 session; \$8 season (season tickets may be provided with 3 or more sessions)

## Class 2A, Sectional 43 | Indianapolis Scecina (7 teams)





## Class 2A, Sectional 44 | Lawrenceburg (7 teams)



# 24th Annual State Tournament Series

#### **Sectionals**

Dates: Monday, May 19 - Saturday, May 24, 2008

Admission: \$5 session; \$8 season (season tickets may be provided with 3 or more sessions)

## Class 2A, Sectional 45 | South Knox (5 teams)





## Class 2A, Sectional 46 | Tri-West Hendricks (8 teams)



# 24th Annual State Tournament Series

### **Sectionals**

Dates: Monday, May 19 - Saturday, May 24, 2008

Admission: \$5 session; \$8 season (season tickets may be provided with 3 or more sessions)

## Class 2A, Sectional 47 | Clarksville (7 teams)





## Class 2A, Sectional 48 | Forest Park (6 teams)