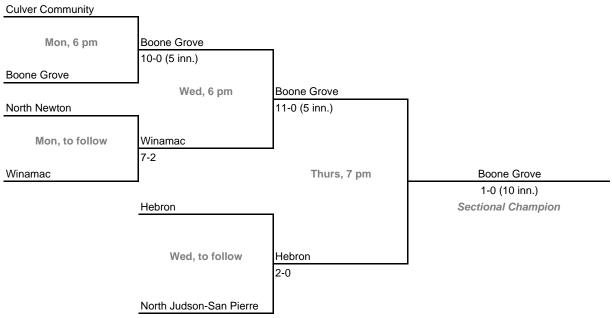

# 24th Annual State Tournament Series

#### **Sectionals**

Dates: Monday, May 19 - Saturday, May 24, 2008

Admission: \$5 session; \$8 season (season tickets may be provided with 3 or more sessions)

## Class 2A, Sectional 33 | Lake Station Edison (5 teams)





## Class 2A, Sectional 34 | Winamac (6 teams)





# 24th Annual State Tournament Series

### **Sectionals**

Dates: Monday, May 19 - Saturday, May 24, 2008

Admission: \$5 session; \$8 season (season tickets may be provided with 3 or more sessions)

## Class 2A, Sectional 35 | LaVille (5 teams)





## Class 2A, Sectional 36 | Garrett (6 teams)



# 24th Annual State Tournament Series

#### **Sectionals**

Dates: Monday, May 19 - Saturday, May 24, 2008

Admission: \$5 session; \$8 season (season tickets may be provided with 3 or more sessions)

## Class 2A, Sectional 37 | Clinton Central (5 teams)





## Class 2A, Sectional 38 | Bluffton (5 teams)





# 24th Annual State Tournament Series

### **Sectionals**

Dates: Monday, May 19 - Saturday, May 24, 2008

Admission: \$5 session; \$8 season (season tickets may be provided with 3 or mo