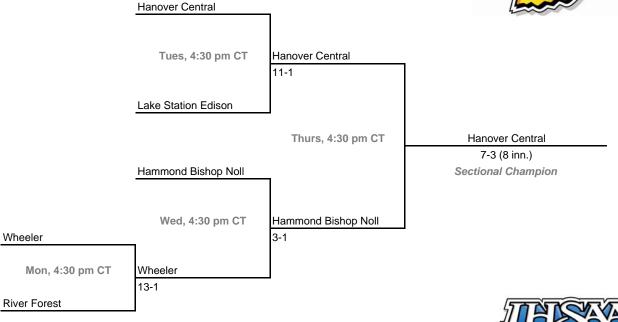

# 24th Annual State Tournament Series

#### **Sectionals**

Dates: Monday, May 19 - Saturday, May 24, 2008

Admission: \$5 session; \$8 season (season tickets may be provided with 3 or more sessions)

## Class 2A, Sectional 33 | Lake Station Edison (5 teams)





## Class 2A, Sectional 34 | Winamac (6 teams)





# 24th Annual State Tournament Series

### **Sectionals**

Dates: Monday, May 19 - Saturday, May 24, 2008

Admission: \$5 session; \$8 season (season tickets may be provided with 3 or more sessions)

## Class 2A, Sectional 35 | LaVille (5 teams)





## Class 2A, Sectional 36 | Garrett (6 teams)



# 24th Annual State Tournament Series

#### **Sectionals**

Dates: Monday, May 19 - Saturday, May 24, 2008

Admission: \$5 session; \$8 season (season tickets may be provided with 3 or more sessions)

## Class 2A, Sectional 37 | Clinton Central (5 teams)





## Class 2A, Sectional 38 | Bluffton (5 teams)





# 24th Annual State Tournament Series

### **Sectionals**

Dates: Monday, May 19 - Saturday, May 24, 2008

Admission: \$5 session; \$8