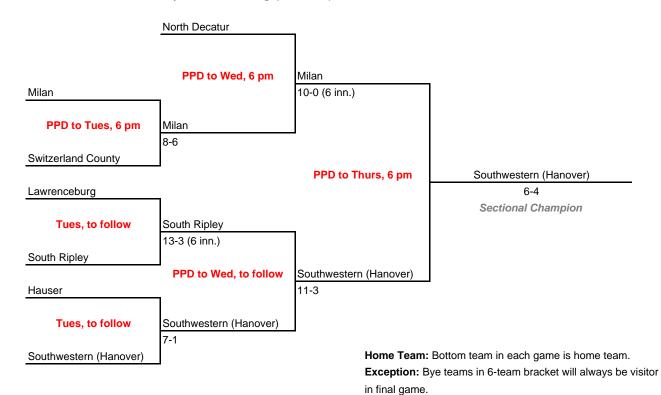

)





# 24th Annual State Tournament Series

### **Sectionals**

Dates: Monday, May 19 - Saturday, May 24, 2008

Admission: \$5 session; \$8 season (season tickets may be provided with 3 or more sessions)

## Class 2A, Sectional 39 | Wabash (6 teams)





## Class 2A, Sectional 40 | Eastern (Greentown) (7 teams)



# 24th Annual State Tournament Series

#### **Sectionals**

Dates: Monday, May 19 - Saturday, May 24, 2008





## Class 2A, Sectional 42 | Union County (8 teams)



# 24th Annual State Tournament Series

### **Sectionals**

Dates: Monday, May 19 - Saturday, May 24, 2008

Admission: \$5 session; \$8 season (season tickets may be provided with 3 or more sessions)

## Class 2A, Sectional 43 | Indianapolis Scecina (7 teams)





## Class 2A, Sectional 44 | Lawrenceburg (7 teams)



# 24th Annual State Tournament Series

#### **Sectionals**

Dates: Monday, May 19 - Saturday, May 24, 2008

Admission: \$5 session; \$8 season (season tickets may be provided with 3 or more sessions)

## Class 2A, Sectional 45 | South Knox (5 teams)





## Class 2A, Sectional 46 | Tri-West Hendricks (8 teams)



# 24th Annual State Tournament Series

### **Sectionals**

Dates: Monday, May 19 - Saturday, May 24, 2008

Admission: \$5 session; \$8 season (season tickets may be provided with 3 or more sessions)

## Class 2A, Sectional 47 | Clarksville (7 teams)





## Class 2A, Sectional 48 | Forest Park (6 teams)