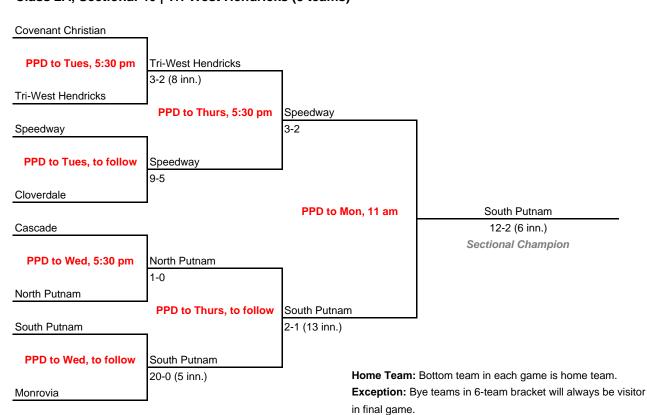

# 24th Annual State Tournament Series

#### **Sectionals**

Dates: Monday, May 19 - Saturday, May 24, 2008





## Class 2A, Sectional 42 | Union County (8 teams)



# 24th Annual State Tournament Series

### **Sectionals**

Dates: Monday, May 19 - Saturday, May 24, 2008

Admission: \$5 session; \$8 season (season tickets may be provided with 3 or more sessions)

## Class 2A, Sectional 43 | Indianapolis Scecina (7 teams)





## Class 2A, Sectional 44 | Lawrenceburg (7 teams)



# 24th Annual State Tournament Series

#### **Sectionals**

Dates: Monday, May 19 - Saturday, May 24, 2008

Admission: \$5 session; \$8 season (season tickets may be provided with 3 or more sessions)

## Class 2A, Sectional 45 | South Knox (5 teams)





## Class 2A, Sectional 46 | Tri-West Hendricks (8 teams)



# 24th Annual State Tournament Series

### **Sectionals**

Dates: Monday, May 19 - Saturday, May 24, 2008

Admission: \$5 session; \$8 season (season tickets may be provided with 3 or more sessions)

## Class 2A, Sectional 47 | Clarksville (7 teams)





## Class 2A, Sectional 48 | Forest Park (6 teams)