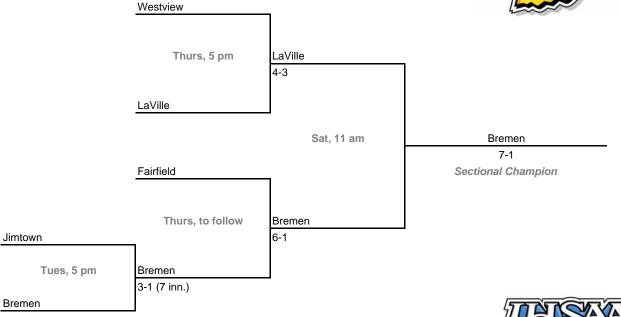

# 24th Annual State Tournament Series

#### **Sectionals**

Dates: Monday, May 19 - Saturday, May 24, 2008

Admission: \$5 session; \$8 season (season tickets may be provided with 3 or more sessions)

## Class 2A, Sectional 33 | Lake Station Edison (5 teams)





## Class 2A, Sectional 34 | Winamac (6 teams)





# 24th Annual State Tournament Series

### **Sectionals**

Dates: Monday, May 19 - Saturday, May 24, 2008

Admission: \$5 session; \$8 season (season tickets may be provided with 3 or more sessions)

## Class 2A, Sectional 35 | LaVille (5 teams)





## Class 2A, Sectional 36 | Garrett (6 teams)



# 24th Annual State Tournament Series

#### **Sectionals**

Dates: Monday, May 19 - Saturday, May 24, 2008

Admission: \$5 session; \$8 season (season tickets may be provided with 3 or more sessions)

## Class 2A, Sectional 37 | Clinton Central (5 teams)





## Class 2A, Sectional 38 | Bluffton (5 teams)





# 24th Annual State Tournament Series

### **Sectionals**

Dates: Monday, May 19 - Saturday, May 24, 2008

Admission: \$5 session; \$8 season (season tickets may be provided with 3 or more sessions)

## Class 2A, Sectional 39 | Wabash (6 teams)





## Class 2A, Sectional 40 | Eastern (Greentown) (7 teams)



# 24th Annual State Tournament Series

#### **Sectionals**

Dates: Monday, May 19 - Saturday, May 24, 2008





## Class 2A, S