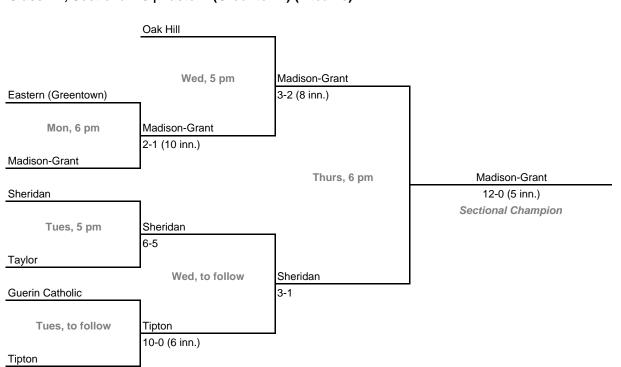

session; \$8 season (season tickets may be provided with 3 or more sessions)

## Class 2A, Sectional 35 | LaVille (5 teams)





## Class 2A, Sectional 36 | Garrett (6 teams)



# 24th Annual State Tournament Series

#### **Sectionals**

Dates: Monday, May 19 - Saturday, May 24, 2008

Admission: \$5 session; \$8 season (season tickets may be provided with 3 or more sessions)

## Class 2A, Sectional 37 | Clinton Central (5 teams)





## Class 2A, Sectional 38 | Bluffton (5 teams)





# 24th Annual State Tournament Series

### **Sectionals**

Dates: Monday, May 19 - Saturday, May 24, 2008

Admission: \$5 session; \$8 season (season tickets may be provided with 3 or more sessions)

## Class 2A, Sectional 39 | Wabash (6 teams)





## Class 2A, Sectional 40 | Eastern (Greentown) (7 teams)



# 24th Annual State Tournament Series

#### **Sectionals**

Dates: Monday, May 19 - Saturday, May 24, 2008





## Class 2A, Sectional 42 | Union County (8 teams)



# 24th Annual State Tournament Series

### **Sectionals**

Dates: Monday, May 19 - Saturday, May 24, 2008

Admission: \$5 session; \$8 season (season tickets may be provided with 3 or more sessions)

## Class 2A, Sectional 43 | Indianapolis Scecina (7 teams)





## Class 2A, Sectional 44 | Lawrenceburg (7 teams)



# 24th Annual State Tournament Series

#### **Sectionals**

Dates: Monday, May 19 - Saturday, May 24, 2008

Admission: \$5 session; \$8 season (season tickets may be provided with 3 or more sessions)

## Class 2A, Sectional 45 | South Knox (5 teams)





## Class 2A, Sectional 46 | Tri-West Hendricks (8 teams)