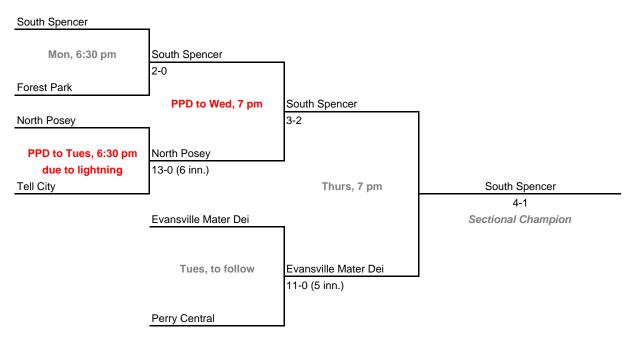

on (season tickets may be provided with 3 or more sessions)

## Class 2A, Sectional 43 | Indianapolis Scecina (7 teams)





## Class 2A, Sectional 44 | Lawrenceburg (7 teams)



# 24th Annual State Tournament Series

#### **Sectionals**

Dates: Monday, May 19 - Saturday, May 24, 2008

Admission: \$5 session; \$8 season (season tickets may be provided with 3 or more sessions)

## Class 2A, Sectional 45 | South Knox (5 teams)





## Class 2A, Sectional 46 | Tri-West Hendricks (8 teams)



# 24th Annual State Tournament Series

### **Sectionals**

Dates: Monday, May 19 - Saturday, May 24, 2008

Admission: \$5 session; \$8 season (season tickets may be provided with 3 or more sessions)

## Class 2A, Sectional 47 | Clarksville (7 teams)





## Class 2A, Sectional 48 | Forest Park (6 teams)