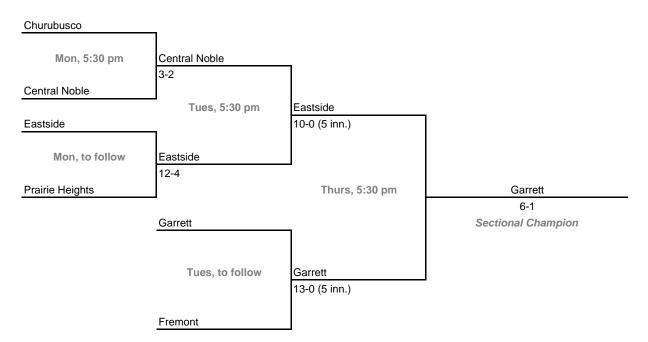

# 24th Annual State Tournament Series

#### **Sectionals**

Dates: Monday, May 19 - Saturday, May 24, 2008

Admission: \$5 session; \$8 season (season tickets may be provided with 3 or more sessions)

## Class 2A, Sectional 33 | Lake Station Edison (5 teams)





## Class 2A, Sectional 34 | Winamac (6 teams)





# 24th Annual State Tournament Series

### **Sectionals**

Dates: Monday, May 19 - Saturday, May 24, 2008

Admission: \$5 session; \$8 season (season tickets may be provided with 3 or more sessions)

## Class 2A, Sectional 35 | LaVille (5 teams)





## Class 2A, Sectional 36 | Garrett (6 teams)



# 24th Annual State Tournament Series

#### **Sectionals**

Dates: Monday, May 19 - Saturday, May 24, 2008

Admission: \$5 session; \$8 season (season tickets may be provided with 3 or more sessions)

## Class 2A, Sectional 37 | Clinton Central (5 teams)





## Class 2A, Sectional 38 | Bluffton (5 teams)





# 24th Annual State Tournament Series

### **Sectionals**

Dates: Monday, May 19 - Saturday, May 24, 2008

Admission: \$5 session; \$8 season (season tickets may be provided with 3 or more sessions)

## Class 2A, Sectional 39 | Wabash (6 teams)





## Class 2A, Sectional 40 | Eastern (Greentown) (7 teams)



# 24th Annual State Tournament Series

#### **Sectionals**

Dates: Monday, May 19 - Saturday, May 24, 2008





## Class 2A, Sectional 42 | Union County (8 teams)



# 24th An