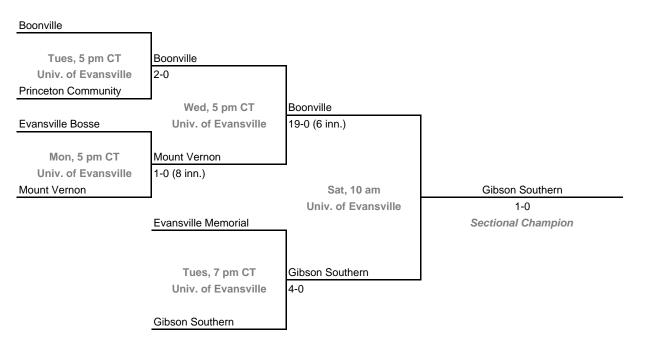

ctionals Dates: Monday, May 19 - Saturday, May 24, 2008 Admission: \$5 per session or \$8 all sessions Class 3A, Sectional 27 | Mount Vernon (Fortville) (5 teams)



#### Class 3A, Sectional 28 | Batesville (6 teams)



# 2007-08 IHSAA Class 3A Softball 24th Annual State Tournament Series

#### Sectionals

Dates: Monday, May 19 - Saturday, May 24, 2008 Admission: \$5 per session or \$8 all sessions

# Class 3A, Sectional 29 | South Vermillion (7 teams)





# Class 3A, Sectional 30 | Crawford County (7 teams)



in final game.

24th Annual State Tournament Series

#### Sectionals

Dates: Monday, May 19 - Saturday, May 24, 2008 Admission: \$5 per session or \$8 all sessions

#### Class 3A, Sectional 31 | Washington (6 teams)





#### Class 3A, Sectional 32 | Evansville Memorial (6 teams)