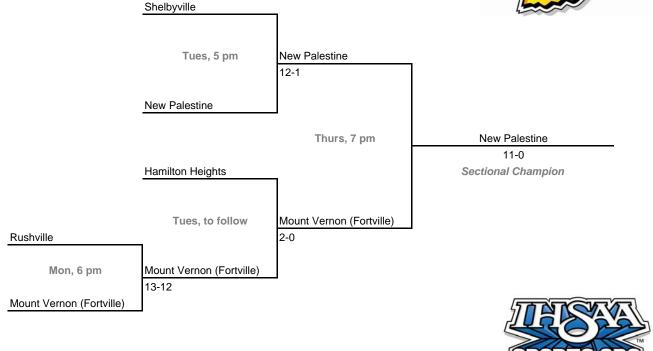

# 2007-08 IHSAA Class 3A Softball 24th Annual State Tournament Series Sectionals Dates: Monday, May 19 - Saturday, May 24, 2008 Admission: \$5 per session or \$8 all sessions Class 3A, Sectional 27 | Mount Vernon (Fortville) (5 teams)