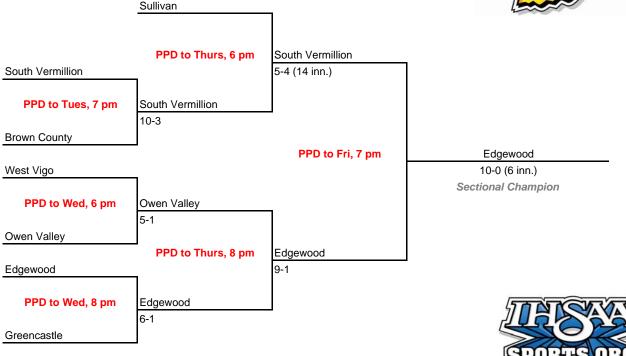

6 teams)



24th Annual State Tournament Series

#### Sectionals

Dates: Monday, May 19 - Saturday, May 24, 2008 Admission: \$5 per session or \$8 all sessions

#### Class 3A, Sectional 25 | Southmont (6 teams)





#### Class 3A, Sectional 26 | Roncalli (6 teams)



# 2007-08 IHSAA Class 3A Softball 24th Annual State Tournament Series Sectionals Dates: Monday, May 19 - Saturday, May 24, 2008 Admission: \$5 per session or \$8 all sessions Class 3A, Sectional 27 | Mount Vernon (Fortville) (5 teams)



#### Class 3A, Sectional 28 | Batesville (6 teams)



# 2007-08 IHSAA Class 3A Softball 24th Annual State Tournament Series

#### Sectionals

Dates: Monday, May 19 - Saturday, May 24, 2008 Admission: \$5 per session or \$8 all sessions

# Class 3A, Sectional 29 | South Vermillion (7 teams)





# Class 3A, Sectional 30 | Crawford County (7 teams)



in final game.

24th Annual State Tournament Series

#### Sectionals

Dates: Monday, May 19 - Saturday, May 24, 2008 Admission: \$5 per session or \$8 all sessions

#### Class 3A, Sectional 31 | Washington (6 teams)





#### Class 3A, Sectional 32 | Evansville Memorial (6 teams)