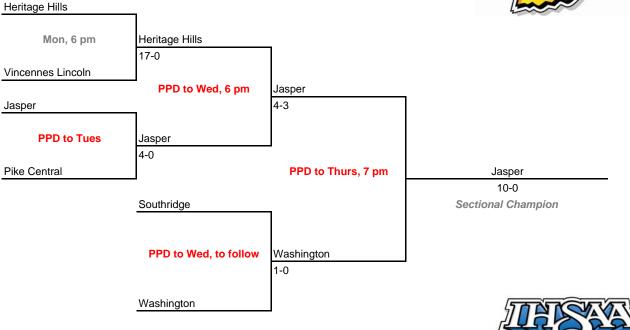

IHSAA Class 3A Softball 24th Annual State Tournament Series Sectionals Dates: Monday, May 19 - Saturday, May 24, 2008 Admission: \$5 per session or \$8 all sessions Class 3A, Sectional 27 | Mount Vernon (Fortville) (5 teams)



#### Class 3A, Sectional 28 | Batesville (6 teams)



# 2007-08 IHSAA Class 3A Softball 24th Annual State Tournament Series

#### Sectionals

Dates: Monday, May 19 - Saturday, May 24, 2008 Admission: \$5 per session or \$8 all sessions

# Class 3A, Sectional 29 | South Vermillion (7 teams)





# Class 3A, Sectional 30 | Crawford County (7 teams)



in final game.

24th Annual State Tournament Series

#### Sectionals

Dates: Monday, May 19 - Saturday, May 24, 2008 Admission: \$5 per session or \$8 all sessions

#### Class 3A, Sectional 31 | Washington (6 teams)





#### Class 3A, Sectional 32 | Evansville Memorial (6 teams)