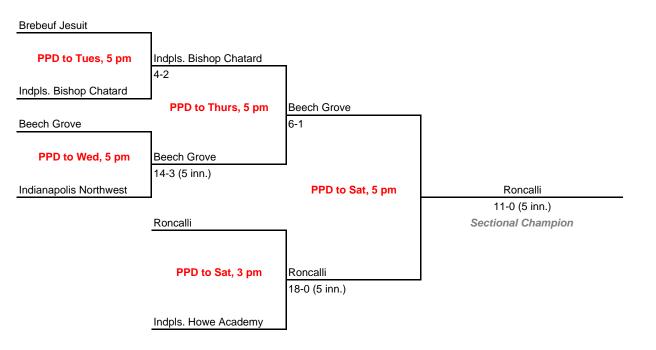

$5 per session or \$8 all sessions Class 3A, Sectional 21 | Lakeland (7 teams) Lakeland Fri, 6 pm Lakeland 7-2 NorthWood Mon, 6:30 pm **Tippecanoe Valley** 9-4 **Tippecanoe Valley** Sat, 10 am Columbia City 6-3 Columbia City Sectional Champion Tues, 5 pm Columbia City 6-3

Columbia City

3-1



# Class 3A, Sectional 22 | Norwell (6 teams)

Wawasee 4-3

Fri, 8 pm

Whitko

Wawasee

West Noble

Tues, 7 pm



**Exception:** Bye teams in 6-team bracket will always be visitor in final game.



#### Class 3A, Sectional 24 | Blackford (6 teams)



24th Annual State Tournament Series

#### Sectionals

Dates: Monday, May 19 - Saturday, May 24, 2008 Admission: \$5 per session or \$8 all sessions

#### Class 3A, Sectional 25 | Southmont (6 teams)





#### Class 3A, Sectional 26 | Roncalli (6 teams)



# 2007-08 IHSAA Class 3A Softball 24th Annual State Tournament Series Sectionals Dates: Monday, May 19 - Saturday, May 24, 2008 Admission: \$5 per session or \$8 all sessions Class 3A, Sectional 27 | Mount Vernon (Fortville) (5 teams)



#### Class 3A, Sectional 28 | Batesville (6 teams)



# 2007-08 IHSAA Class 3A Softball 24th Annual State Tournament Series

#### Sectionals

Dates: Monday, May 19 - Saturday, May 24, 2008 Admission: \$5 per session or \$8 all sessions

# Class 3A, Sectional 29 | South Vermillion (7 teams)





# Class 3A, Sectional 30 | Crawford County (7 teams)



in final game.

24th Annual State Tournament Series

#### Sectionals

Dates: Monday, May 19 - Saturday, May 24, 2008 Admission: \$5 per session or \$8 all sessions

#### Class 3A, Sectional 31 | Washington (6