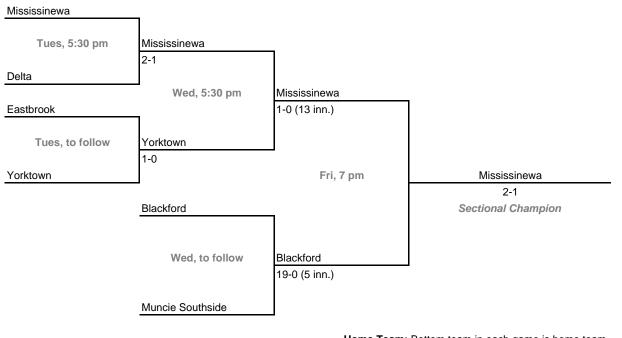

#### Class 3A, Sectional 24 | Blackford (6 teams)

24th Annual State Tournament Series