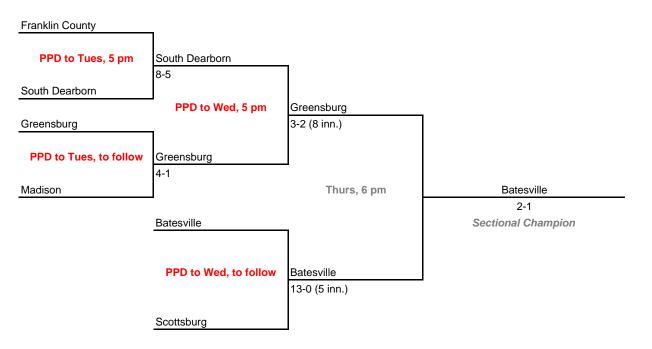

# Class 3A, Sectional 22 | Norwell (6 teams)

Wawasee 4-3

Fri, 8 pm

Whitko

Wawasee

West Noble

Tues, 7 pm



**Exception:** Bye teams in 6-team bracket will always be visitor in final game.



#### Class 3A, Sectional 24 | Blackford (6 teams)



24th Annual State Tournament Series

#### Sectionals

Dates: Monday, May 19 - Saturday, May 24, 2008 Admission: \$5 per session or \$8 all sessions

#### Class 3A, Sectional 25 | Southmont (6 teams)





#### Class 3A, Sectional 26 | Roncalli (6 teams)



# 2007-08 IHSAA Class 3A Softball 24th Annual State Tournament Series Sectionals Dates: Monday, May 19 - Saturday, May 24, 2008 Admission: \$5 per session or \$8 all sessions Class 3A, Sectional 27 | Mount Vernon (Fortville) (5 teams)



#### Class 3A, Sectional 28 | Batesville (6 teams)



# 2007-08 IHSAA Class 3A Softball 24th Annual State Tournament Series

#### Sectionals

Dates: Monday, May 19 - Saturday, May 24, 2008 Admission: \$5 per session or \$8 all sessions

# Class 3A, Sectional 29 | South Vermillion (7 teams)





# Class 3A, Sectional 30 | Crawford County (7 teams)



in final game.

24th Annual State Tournament Series

#### Sectionals

Dates: Monday, May 19 - Saturday, May 24, 2008 Admission: \$5 per session or \$8 all sessions

#### Class 3A, Sectional 31 | Washington (6 teams)





#### Class 3A, Sectional 32 | Evansville Memorial (6 teams)