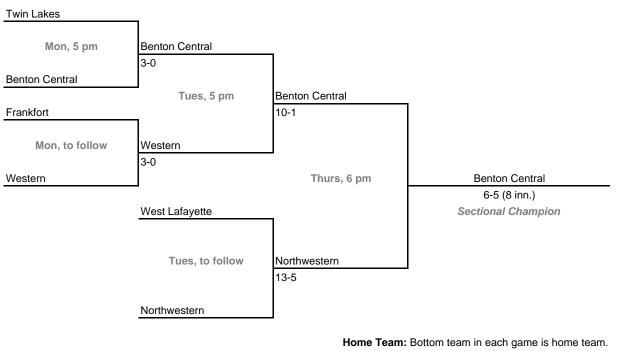

#### Class 3A, Sectional 20 | Twin Lakes (6 teams)

**Exception:** Bye teams in 6-team bracket will always be visitor in final game.