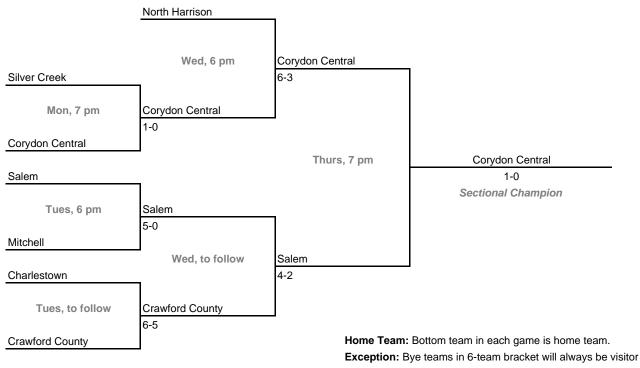

# Class 3A, Sectional 30 | Crawford County (7 teams)

in final game.

24th Annual State Tournament Series