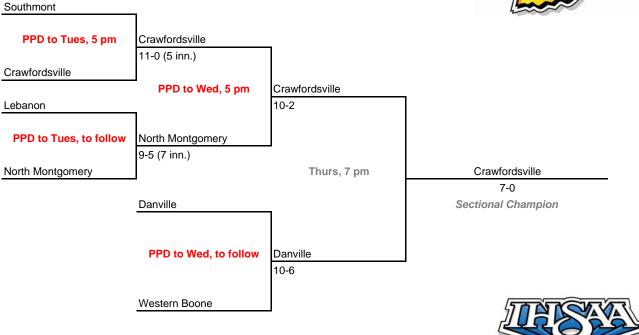

Monday, May 19 - Saturday, May 24, 2008 Admission: \$5 per session or \$8 all sessions Class 3A, Sectional 21 | Lakeland (7 teams) Lakeland Fri, 6 pm Lakeland 7-2 NorthWood Mon, 6:30 pm **Tippecanoe Valley** 9-4 **Tippecanoe Valley** Sat, 10 am Columbia City 6-3 Columbia City Sectional Champion Tues, 5 pm Columbia City 6-3

Columbia City

3-1



# Class 3A, Sectional 22 | Norwell (6 teams)

Wawasee 4-3

Fri, 8 pm

Whitko

Wawasee

West Noble

Tues, 7 pm



**Exception:** Bye teams in 6-team bracket will always be visitor in final game.



#### Class 3A, Sectional 24 | Blackford (6 teams)



24th Annual State Tournament Series

#### Sectionals

Dates: Monday, May 19 - Saturday, May 24, 2008 Admission: \$5 per session or \$8 all sessions

#### Class 3A, Sectional 25 | Southmont (6 teams)





#### Class 3A, Sectional 26 | Roncalli (6 teams)



# 2007-08 IHSAA Class 3A Softball 24th Annual State Tournament Series Sectionals Dates: Monday, May 19 - Saturday, May 24, 2008 Admission: \$5 per session or \$8 all sessions Class 3A, Sectional 27 | Mount Vernon (Fortville) (5 teams)



#### Class 3A, Sectional 28 | Batesville (6 teams)



# 2007-08 IHSAA Class 3A Softball 24th Annual State Tournament Series

#### Sectionals

Dates: Monday, May 19 - Saturday, May 24, 2008 Admission: \$5 per session or \$8 all sessions

# Class 3A, Sectional 29 | South Vermillion (7 teams)





# Class 3A, Sectional 30 | Crawford County (7 teams)



in final game.

24th Annual State Tournament Series

#### Sectionals

Dates: Monday, May 19 - Saturday, May 24, 2008 Admission: \$5 per session or \$8 all s