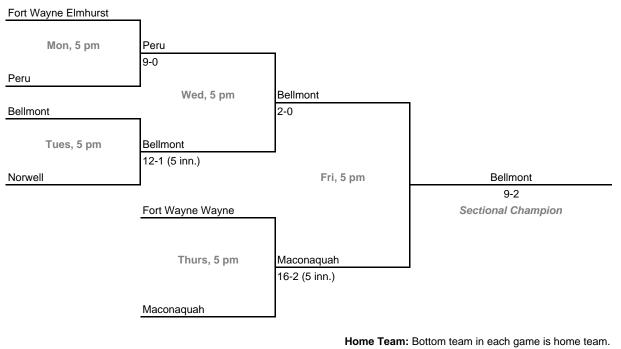

# Class 3A, Sectional 22 | Norwell (6 teams)

Wawasee 4-3

Fri, 8 pm

Whitko

Wawasee

West Noble

Tues, 7 pm

**Exception:** Bye teams in 6-team bracket will always be visitor in final game.