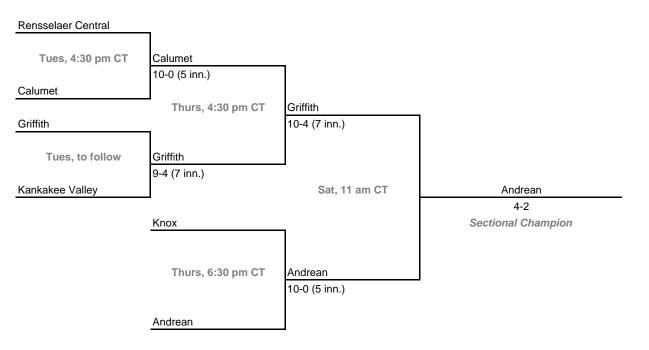

#### Class 3A, Sectional 18 | Kankakee Valley (6 teams)

24th Annual State Tournament Series