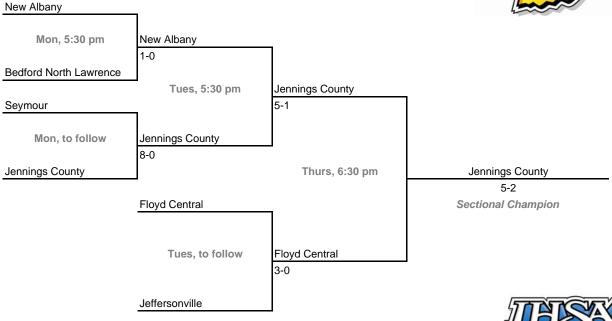

lass 4A, Sectional 12 | Decatur Central (7 teams)



# 24th Annual State Tournament Series

#### **Sectionals**

Dates: Monday, May 19 - Saturday, May 24, 2008

Admission: \$5 session; \$8 season (season tickets may be provided with 3 or more sessions)

## Class 4A, Sectional 13 | Martinsville (6 teams)





# Class 4A, Sectional 14 | Bloomington North (5 teams)





**Home Team:** Bottom team in each game is home team. **Exception:** Bye teams in 6-team bracket will always be visitor in final game.

# 24th Annual State Tournament Series

#### **Sectionals**

Evansville Harrison

Evansville Central

Dates: Monday, May 19 - Saturday, May 24, 2008

Admission: \$5 session; \$8 season (season tickets may be provided with 3 or more sessions)

## Class 4A, Sectional 15 | New Albany (6 teams)





## Class 4A, Sectional 16 | Evansville Central (5 teams)



Home Team: Bottom team in each game is home team. Exception: Bye teams in 6-team bracket will always be visitor in final game.