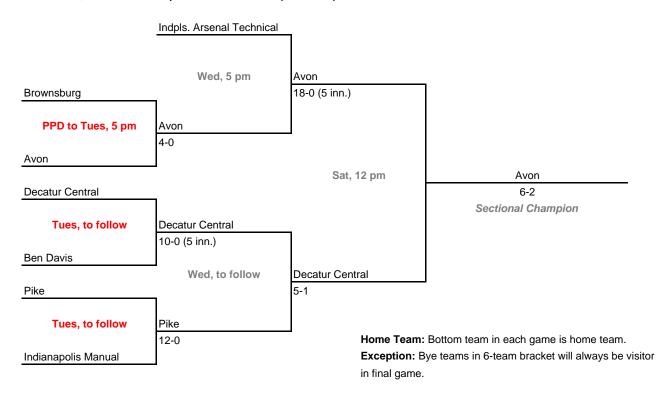

## Class 4A, Sectional 8 | Pendleton Heights (8 teams)





# 24th Annual State Tournament Series

#### **Sectionals**

Dates: Monday, May 19 - Saturday, May 24, 2008

Admission: \$5 session; \$8 season (season tickets may be provided with 3 or more sessions)

## Class 4A, Sectional 9 | Noblesville (6 teams)





# SPORTE ORG

## Class 4A, Sectional 10 | North Central (Indianapolis) (7 teams)



**Exception:** By teams in 6-team bracket will always be visitor in final game.

# 24th Annual State Tournament Series

#### **Sectionals**

Dates: Monday, May 19 - Saturday, May 24, 2008

Admission: \$5 session; \$8 season (season tickets may be provided with 3 or more sessions)

## Class 4A, Sectional 11 | Franklin Central (7 teams)





## Class 4A, Sectional 12 | Decatur Central (7 teams)



# 24th Annual State Tournament Series

#### **Sectionals**

Dates: Monday, May 19 - Saturday, May 24, 2008

Admission: \$5 session; \$8 season (season tickets may be provided with 3 or more sessions)

## Class 4A, Sectional 13 | Martinsville (6 teams)





# Class 4A, Sectional 14 | Bloomington North (5 teams)





**Home Team:** Bottom team in each game is home team. **Exception:** Bye teams in 6-team bracket will always be visitor in final game.

# 24th Annual State Tournament Series

#### **Sectionals**

Evansville Harrison

Evansville Central

Dates: Monday, May 19 - Saturday, May 24, 2008

Admission: \$5 session; \$8 season (season tickets may be provided with 3 or more sessions)

## Class 4A, Sectional 15 | New Albany (6 teams)





## Class 4A, Sectional 16 | Evansville Central (5