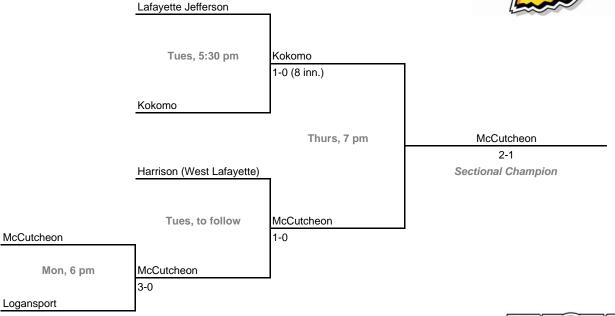

**Exception:** Bye teams in 6-team bracket will always be visitor in final game.

# 24th Annual State Tournament Series

#### **Sectionals**

Dates: Monday, May 19 - Saturday, May 24, 2008

Admission: \$5 session; \$8 season (season tickets may be provided with 3 or more sessions)

## Class 4A, Sectional 5 | Fort Wayne Snider (5 teams)





## Class 4A, Sectional 6 | Homestead (6 teams)





**Home Team:** Bottom team in each game is home team. **Exception:** Bye teams in 6-team bracket will always be visitor in final game.

# 24th Annual State Tournament Series

#### **Sectionals**

Dates: Monday, May 19 - Saturday, May 24, 2008

Admission: \$5 session; \$8 season (season tickets may be provided with 3 or more sessions)

### Class 4A, Sectional 7 | Harrison (West Lafayette) (5 teams)





## Class 4A, Sectional 8 | Pendleton Heights (8 teams)





# 24th Annual State Tournament Series

#### **Sectionals**

Dates: Monday, May 19 - Saturday, May 24, 2008

Admission: \$5 session; \$8 season (season tickets may be provided with 3 or more sessions)

## Class 4A, Sectional 9 | Noblesville (6 teams)





# SPORTE ORG

## Class 4A, Sectional 10 | North Central (Indianapolis) (7 teams)



**Exception:** By teams in 6-team bracket will always be visitor in final game.

# 24th Annual State Tournament Series

#### **Sectionals**

Dates: Monday, May 19 - Saturday, May 24, 2008

Admission: \$5 session; \$8 season (season tickets may be provided with 3 or more sessions)

## Class 4A, Sectional 11 | Franklin Central (7 teams)





## Class 4A, Sectional 12 | Decatur Central (7 teams)