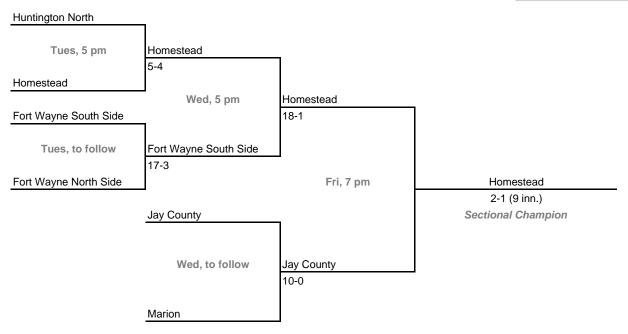

## Class 4A, Sectional 6 | Homestead (6 teams)

**Home Team:** Bottom team in each game is home team. **Exception:** Bye teams in 6-team bracket will always be visitor in final game.