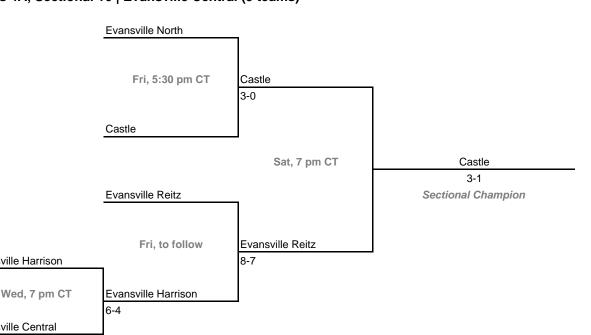

## Class 4A, Sectional 16 | Evansville Central (5 teams)

Home Team: Bottom team in each game is home team. Exception: Bye teams in 6-team bracket will always be visitor in final game.