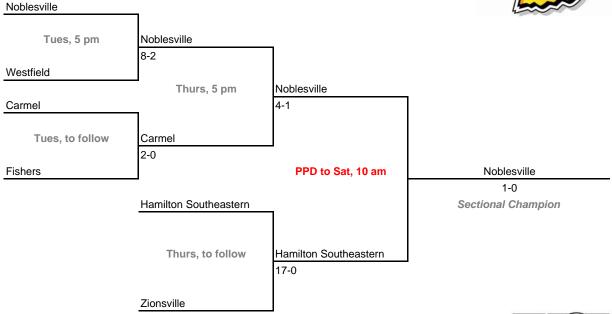

Wayne Snider (5 teams)





## Class 4A, Sectional 6 | Homestead (6 teams)





**Home Team:** Bottom team in each game is home team. **Exception:** Bye teams in 6-team bracket will always be visitor in final game.

# 24th Annual State Tournament Series

#### **Sectionals**

Dates: Monday, May 19 - Saturday, May 24, 2008

Admission: \$5 session; \$8 season (season tickets may be provided with 3 or more sessions)

### Class 4A, Sectional 7 | Harrison (West Lafayette) (5 teams)





## Class 4A, Sectional 8 | Pendleton Heights (8 teams)





# 24th Annual State Tournament Series

#### **Sectionals**

Dates: Monday, May 19 - Saturday, May 24, 2008

Admission: \$5 session; \$8 season (season tickets may be provided with 3 or more sessions)

## Class 4A, Sectional 9 | Noblesville (6 teams)





# SPORTE ORG

## Class 4A, Sectional 10 | North Central (Indianapolis) (7 teams)



**Exception:** By teams in 6-team bracket will always be visitor in final game.

# 24th Annual State Tournament Series

#### **Sectionals**

Dates: Monday, May 19 - Saturday, May 24, 2008

Admission: \$5 session; \$8 season (season tickets may be provided with 3 or more sessions)

## Class 4A, Sectional 11 | Franklin Central (7 teams)





## Class 4A, Sectional 12 | Decatur Central (7 teams)



# 24th Annual State Tournament Series

#### **Sectionals**

Dates: Monday, May 19 - Saturday, May 24, 2008

Admission: \$5 session; \$8 season (season tickets may be provided with 3 or more sessions)

## Class 4A, Sectional 13 | Martinsville (6 teams)





# Class 4A, Sectional 14 | Bloomington North (5 teams)