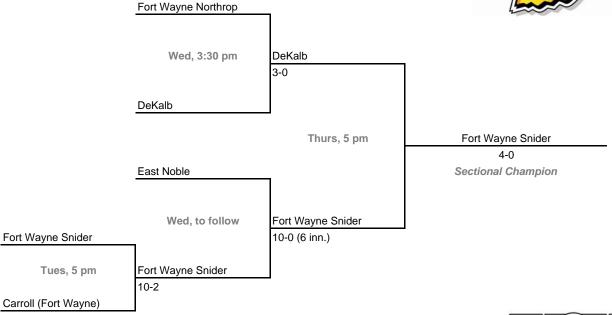

al 1 | Lake Central (7 teams)





## Class 4A, Sectional 2 | Chesterton (8 teams)



# 24th Annual State Tournament Series

#### **Sectionals**

Dates: Monday, May 19 - Saturday, May 24, 2008

Admission: \$5 session; \$8 season (season tickets may be provided with 3 or more sessions)

## Class 4A, Sectional 3 | South Bend Adams (6 teams)





## Class 4A, Sectional 4 | Elkhart Memorial (6 teams)





**Home Team:** Bottom team in each game is home team. **Exception:** Bye teams in 6-team bracket will always be visitor in final game.

# 24th Annual State Tournament Series

#### **Sectionals**

Dates: Monday, May 19 - Saturday, May 24, 2008

Admission: \$5 session; \$8 season (season tickets may be provided with 3 or more sessions)

## Class 4A, Sectional 5 | Fort Wayne Snider (5 teams)





## Class 4A, Sectional 6 | Homestead (6 teams)





**Home Team:** Bottom team in each game is home team. **Exception:** Bye teams in 6-team bracket will always be visitor in final game.

# 24th Annual State Tournament Series

#### **Sectionals**

Dates: Monday, May 19 - Saturday, May 24, 2008

Admission: \$5 session; \$8 season (season tickets may be provided with 3 or more sessions)

### Class 4A, Sectional 7 | Harrison (West Lafayette) (5 teams)





## Class 4A, Sectional 8 | Pendleton Heights (8 teams)





# 24th Annual State Tournament Series

#### **Sectionals**

Dates: Monday, May 19 - Saturday, May 24, 2008

Admission: \$5 session; \$8 season (season tickets may be provided with 3 or more sessions)

## Class 4A, Sectional 9 | Noblesville (6 teams)





# SPORTE ORG

## Class 4A