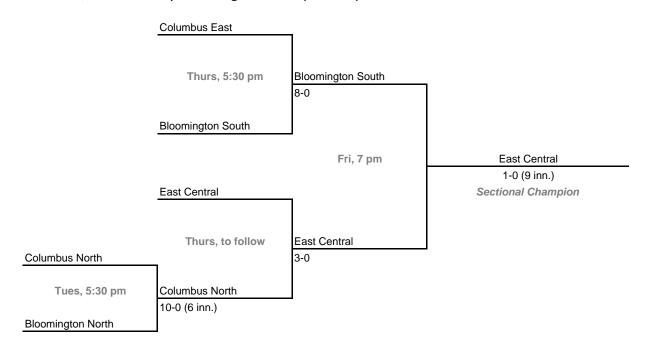

# Class 4A, Sectional 14 | Bloomington North (5 teams)

**Home Team:** Bottom team in each game is home team. **Exception:** Bye teams in 6-team bracket will always be visitor in final game.