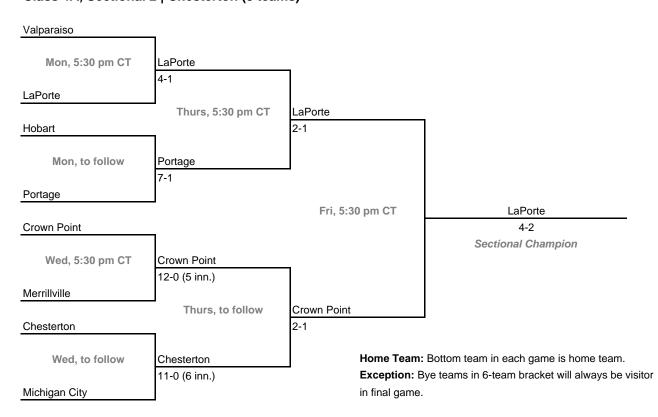

# 24th Annual State Tournament Series

#### **Sectionals**

Dates: Monday, May 19 - Saturday, May 24, 2008

Admission: \$5 session; \$8 season (season tickets may be provided with 3 or more sessions)

## Class 4A, Sectional 1 | Lake Central (7 teams)





## Class 4A, Sectional 2 | Chesterton (8 teams)



# 24th Annual State Tournament Series

#### **Sectionals**

Dates: Monday, May 19 - Saturday, May 24, 2008

Admission: \$5 session; \$8 season (season tickets may be provided with 3 or more sessions)

## Class 4A, Sectional 3 | South Bend Adams (6 teams)





## Class 4A, Sectional 4 | Elkhart Memorial (6 teams)





**Home Team:** Bottom team in each game is home team. **Exception:** Bye teams in 6-team bracket will always be visitor in final game.

# 24th Annual State Tournament Series

#### **Sectionals**

Dates: Monday, May 19 - Saturday, May 24, 2008

Admission: \$5 session; \$8 season (season tickets may be provided with 3 or more sessions)

## Class 4A, Sectional 5 | Fort Wayne Snider (5 teams)





## Class 4A, Sectional 6 | Homestead (6 teams)





**Home Team:** Bottom team in