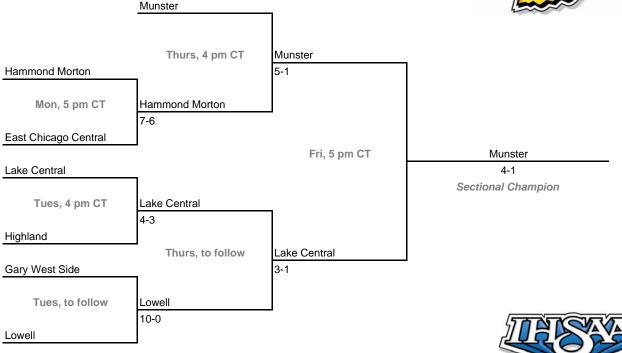

# 24th Annual State Tournament Series

#### **Sectionals**

Dates: Monday, May 19 - Saturday, May 24, 2008

Admission: \$5 session; \$8 season (season tickets may be provided with 3 or more sessions)

## Class 4A, Sectional 1 | Lake Central (7 teams)





## Class 4A, Sectional 2 | Chesterton (8 teams)



# 24th Annual State Tournament Series

#### **Sectionals**

Dates: Monday, May 19 - Saturday, May 24, 2008

Admission: \$5 session; \$8 season (season tickets may be provided with 3 or more sessions)

## Class 4A, Sectional 3 | South Bend Adams (6 teams)





## Class 4A, Sectional 4 | Elkhart Memorial (6 teams)





**Home Team:** Bottom team in each game is home team. **Exception:** Bye teams in 6-team bracket will always be visitor in final game.

# 24th Annual State Tournament Series

#### **Sectionals**

Dates: Monday, May 19 - Saturday, May 24, 2008

Admission: \$5 session; \$8 season (season tickets may be provided with 3 or more sessions)

## Class 4A, Sectional 5 | Fort Wayne Snider (5 teams)





## Class 4A, Sectional 6 | Home