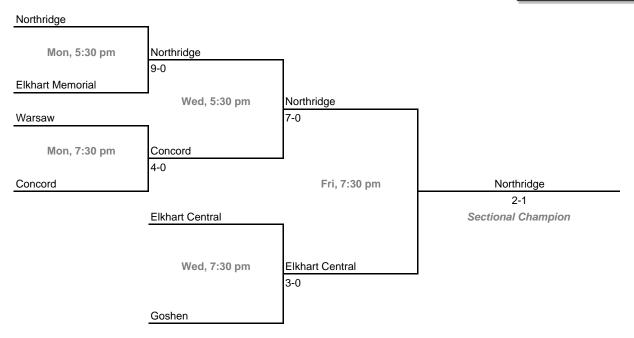

## Class 4A, Sectional 4 | Elkhart Memorial (6 teams)

**Home Team:** Bottom team in each game is home team. **Exception:** Bye teams in 6-team bracket will always be visitor in final game.